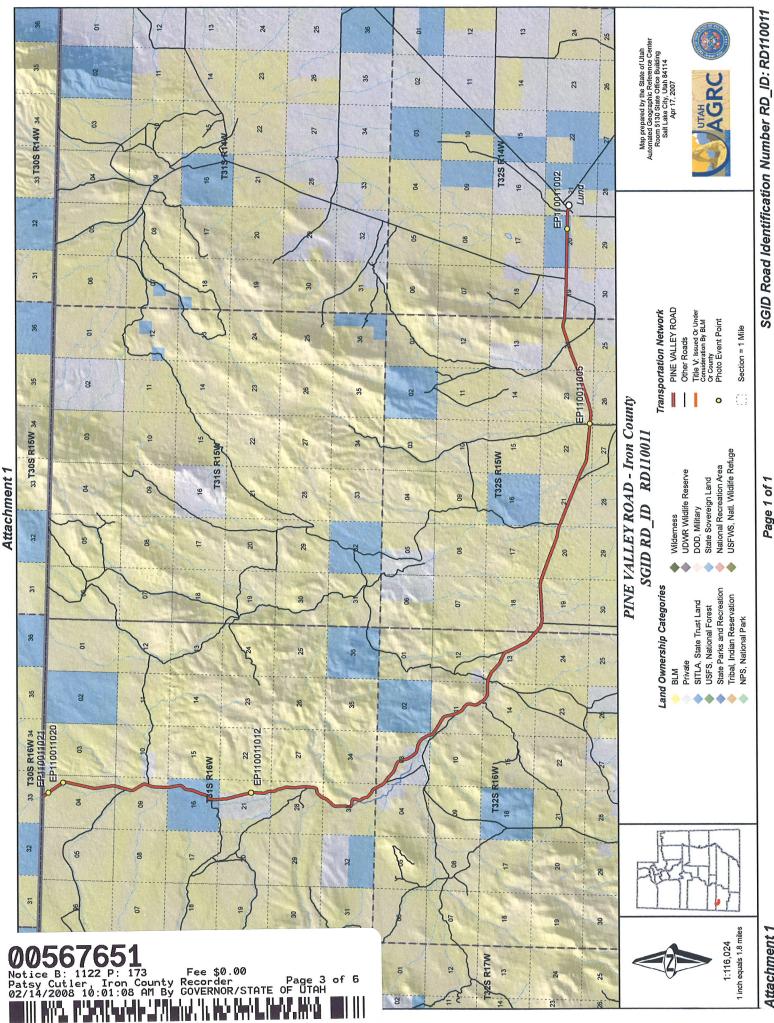

A printed copy of a map showing the location of the road in said county is appended hereto as "Attachment 1," a printed copy of representative photos of the road is appended hereto as "Attachment 2," a printed copy of a description of the beginning and ending points of the entire road together with a list of Townships, Ranges and Sections that may be traversed by the road in said county is appended hereto as "Attachment 3," and a printed copy of the Road Centerline Description Cover Page(s) is appended hereto as "Attachment 4." The Appendices listed in "Attachment 4" that contain the actual road centerline descriptions are incorporated herein by reference.

#### Attachment 2

00567651

Notice B: 1122 P: 174 Fee \$0.00

Patsy Cutler, Iron County Recorder Page 4 of 6 02/14/2008 10:01:08 AM By GOVERNOR/STATE OF UTAH

EP000000000

PINE VALLEY ROAD - Iron County SGID RD\_ID RD110011

Map prepared by the State of Utah Automated Geographic Reference Center Room 5130 State Office Building Salt Lake City, Utah 84114 April 17, 2007

### This road may traverse:

Township 31 South Range 16 West, Section(s) 4,9,16,21,28,33, Salt Lake Base & Meridian Township 32 South Range 14 West, Section(s) 19,20,21, Salt Lake Base & Meridian Township 32 South Range 15 West, Section(s) 18,19,20,21,22,23,24, Salt Lake Base & Meridian Township 32 South Range 16 West, Section(s) 3,4,10,11,13,14, Salt Lake Base & Meridian See Attachment 1 above for a cartographic depiction of the course of this road.