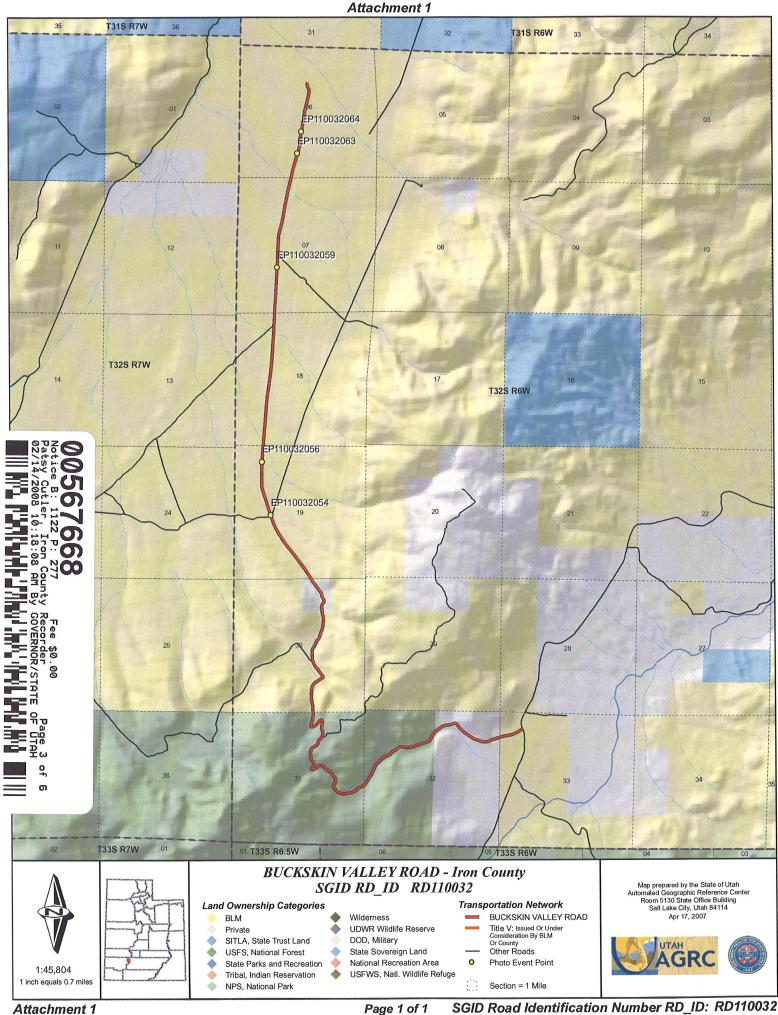

# TO ALL WHOM THESE PRESENTS SHALL COME, Greeting:

**Know ye,** This is an Amended Acknowledgment and Amended Notice of Acknowledgment made under Utah Code Sections 72-5-309 through 310 inclusive, that the grant of the United States of America of "the right of way for the construction of highways over public lands, not reserved for public uses" under United States Revised Statutes 2477 (43 U.S.C. Section 932 (repealed October 21, 1976, with proviso recognizing the validity of rights-of-way already established)) was accepted for and on behalf of the State of Utah and its political subdivision Iron County as it pertains to the highway located in Iron County known as BUCKSKIN VALLEY ROAD; County Road Number: 32; State Geographic Information Database (SGID) Road Identification Number: RD110032. Total road length is 7.72 miles more or less.

A printed copy of a map showing the location of the road in said county is appended hereto as "Attachment 1," a printed copy of representative photos of the road is appended hereto as "Attachment 2," a printed copy of a description of the beginning and ending points of the entire road together with a list of Townships, Ranges and Sections that may be traversed by the road in said county is appended hereto as "Attachment 3," and a printed copy of the Road Centerline Description Cover Page(s) is appended hereto as "Attachment 4." The Appendices listed in "Attachment 4" that contain the actual road centerline descriptions are incorporated herein by reference.