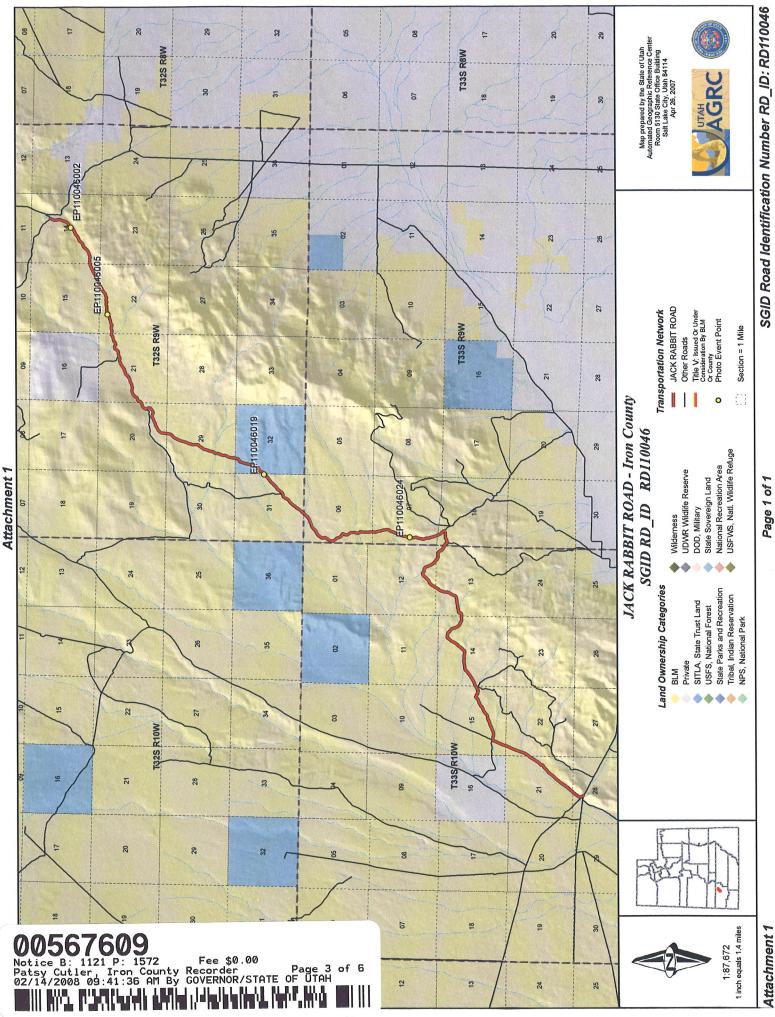

A printed copy of a map showing the location of the road in said county is appended hereto as "Attachment 1," a printed copy of representative photos of the road is appended hereto as "Attachment 2," a printed copy of a description of the beginning and ending points of the entire road together with a list of Townships, Ranges and Sections that may be traversed by the road in said county is appended hereto as "Attachment 3," and a printed copy of the Road Centerline Description Cover Page(s) is appended hereto as "Attachment 4." The Appendices listed in "Attachment 4" that contain the actual road centerline descriptions are incorporated herein by reference.

This road may traverse:

Township 32 South Range 9 West, Section(s) 14,15,20,21,22,29,31,32, Salt Lake Base & Meridian Township 33 South Range 10 West, Section(s) 12,13,14,15,21,22,28, Salt Lake Base & Meridian Township 33 South Range 9 West, Section(s) 6,7,18, Salt Lake Base & Meridian See Attachment 1 above for a cartographic depiction of the course of this road.