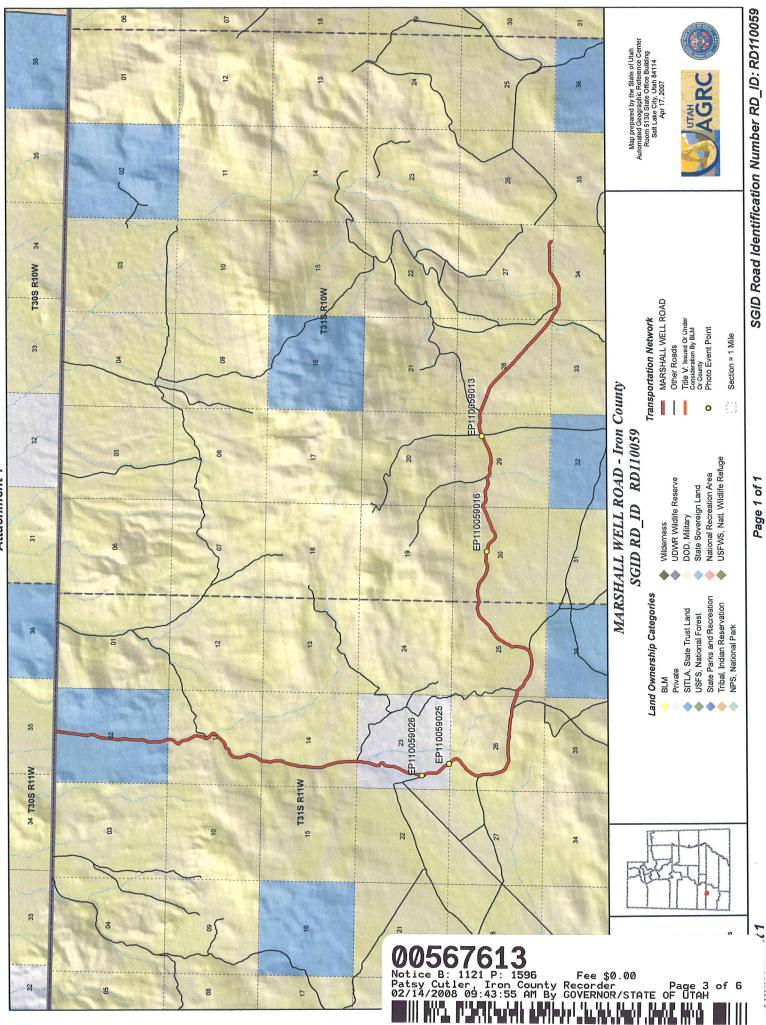

# TO ALL WHOM THESE PRESENTS SHALL COME, Greeting:

**Know ye,** This is an Amended Acknowledgment and Amended Notice of Acknowledgment made under Utah Code Sections 72-5-309 through 310 inclusive, that the grant of the United States of America of "the right of way for the construction of highways over public lands, not reserved for public uses" under United States Revised Statutes 2477 (43 U.S.C. Section 932 (repealed October 21, 1976, with proviso recognizing the validity of rights-of-way already established)) was accepted for and on behalf of the State of Utah and its political subdivision Iron County as it pertains to the highway located in Iron County known as MARSHALL WELL ROAD; County Road Number: 59; State Geographic Information Database (SGID) Road Identification Number: RD110059. Total road length is 11.76 miles more or less.

A printed copy of a map showing the location of the road in said county is appended hereto as "Attachment 1," a printed copy of representative photos of the road is appended hereto as "Attachment 2," a printed copy of a description of the beginning and ending points of the entire road together with a list of Townships, Ranges and Sections that may be traversed by the road in said county is appended hereto as "Attachment 3," and a printed copy of the Road Centerline Description Cover Page(s) is appended hereto as "Attachment 4." The Appendices listed in "Attachment 4" that contain the actual road centerline descriptions are incorporated herein by reference.

This road may traverse:

Township 30 South Range 11 West, Section(s) 35, Salt Lake Base & Meridian Township 31 South Range 10 West, Section(s) 27,28,29,30,34, Salt Lake Base & Meridian Township 31 South Range 11 West, Section(s) 2,11,14,23,25,26, Salt Lake Base & Meridian See Attachment 1 above for a cartographic depiction of the course of this road.