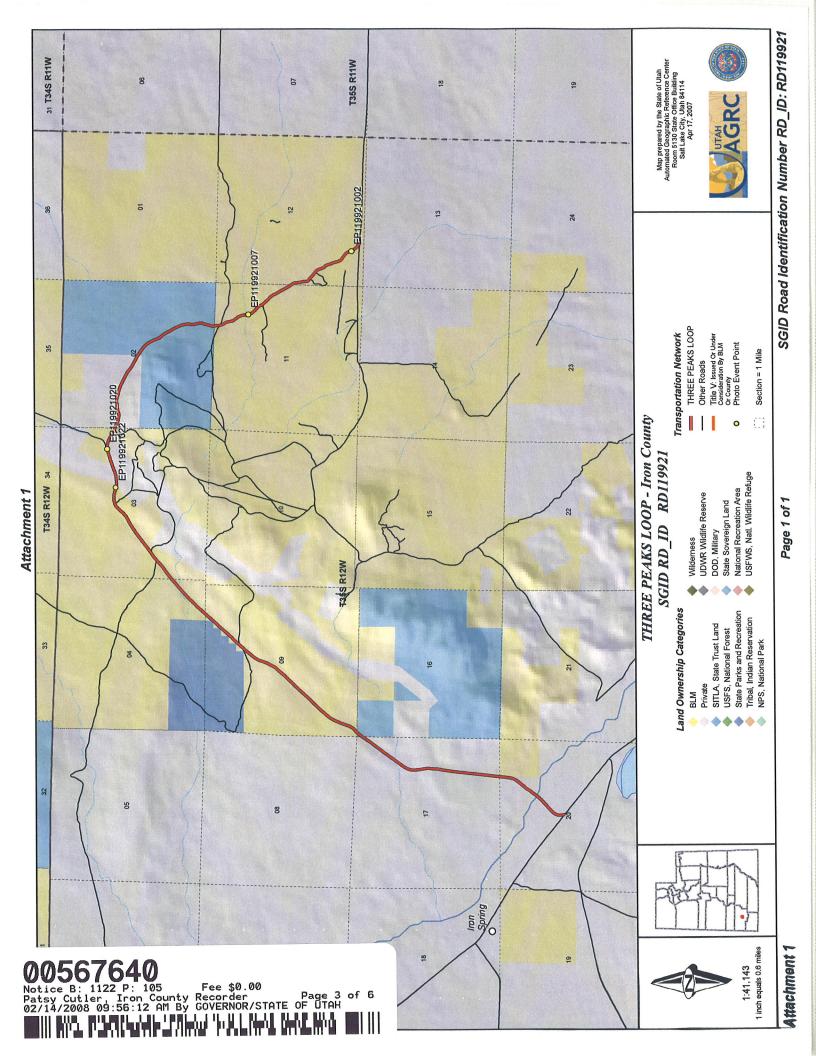

A printed copy of a map showing the location of the road in said county is appended hereto as "Attachment 1," a printed copy of representative photos of the road is appended hereto as "Attachment 2," a printed copy of a description of the beginning and ending points of the entire road together with a list of Townships, Ranges and Sections that may be traversed by the road in said county is appended hereto as "Attachment 3," and a printed copy of the Road Centerline Description Cover Page(s) is appended hereto as "Attachment 4." The Appendices listed in "Attachment 4" that contain the actual road centerline descriptions are incorporated herein by reference.

## Attachment 2

00567640
Notice B: 1122 P: 106 Fee \$0.00
Patsy Cutler, Iron County Recorder Page 4 of 6 02/14/2008 09:56:12 AM By GOVERNOR/STATE OF UTAH

EP000000000

EP000000000

THREE PEAKS LOOP - Iron County SGID RD\_ID RD119921

Map prepared by the State of Utah Automated Geographic Reference Center Room 5130 State Office Building Salt Lake City, Utah 84114 April 17, 2007

# Beginning & Ending Points and Township, Range, and Section References For:

**Popular Name: THREE PEAKS LOOP** 

County: Iron

County Road Number: 97A

State Geographic Information Database (SGID) Road Identification Number: RD119921.

This road may traverse:

Township 35 South Range 12 West, Section(s) 2,3,4,9,11,12,16,17,20, Salt Lake Base & Meridian See Attachment 1 above for a cartographic depiction of the course of this road.

00567640