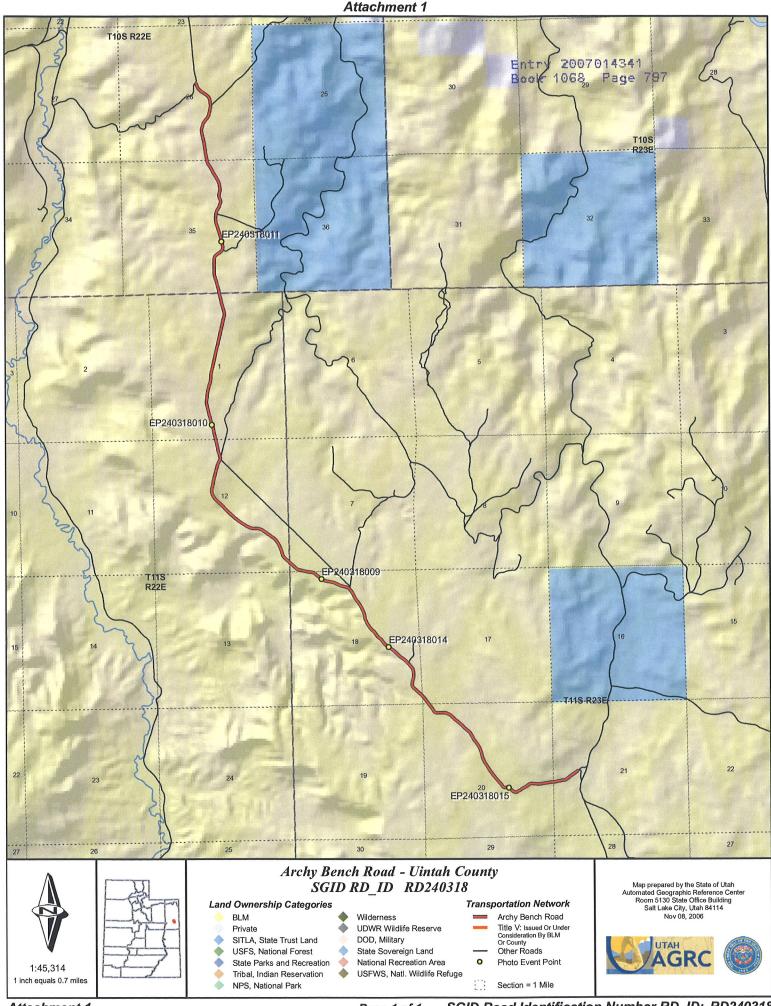

## TO ALL WHOM THESE PRESENTS SHALL COME, Greeting:

**Know ye,** This is an Amended Acknowledgment and Amended Notice of Acknowledgment made under Utah Code Sections 72-5-309 through 310 inclusive, that the grant of the United States of America of "the right of way for the construction of highways over public lands, not reserved for public uses" under United States Revised Statutes 2477 (43 U.S.C. Section 932 (repealed October 21, 1976, with proviso recognizing the validity of rights-of-way already established)) was accepted for and on behalf of the State of Utah and its political subdivision Uintah County as it pertains to the highway located in Uintah County known as Archy Bench Road; County Road Number: 4150; State Geographic Information Database (SGID) Road Identification Number: RD240318. Total road length is 7.13 miles more or less.

A printed copy of a map showing the location of the road in said county is appended hereto as "Attachment 1," a printed copy of representative photos of the road is appended hereto as "Attachment 2," a printed copy of a description of the beginning and ending points of the entire road together with a list of Townships, Ranges and Sections that may be traversed by the road in said county is appended hereto as "Attachment 3," and a printed copy of the Road Centerline Description Cover Page(s) is appended hereto as "Attachment 4." The Appendices listed in "Attachment 4" that contain the actual road centerline descriptions are incorporated herein by reference.

#### This road may traverse:

Township 10 South Range 22 East, Section(s) 26,35, Salt Lake Base & Meridian Township 11 South Range 22 East, Section(s) 1,12, Salt Lake Base & Meridian Township 11 South Range 23 East, Section(s) 7,17,18,20,21, Salt Lake Base & Meridian See Attachment 1 above for a cartographic depiction of the course of this road.