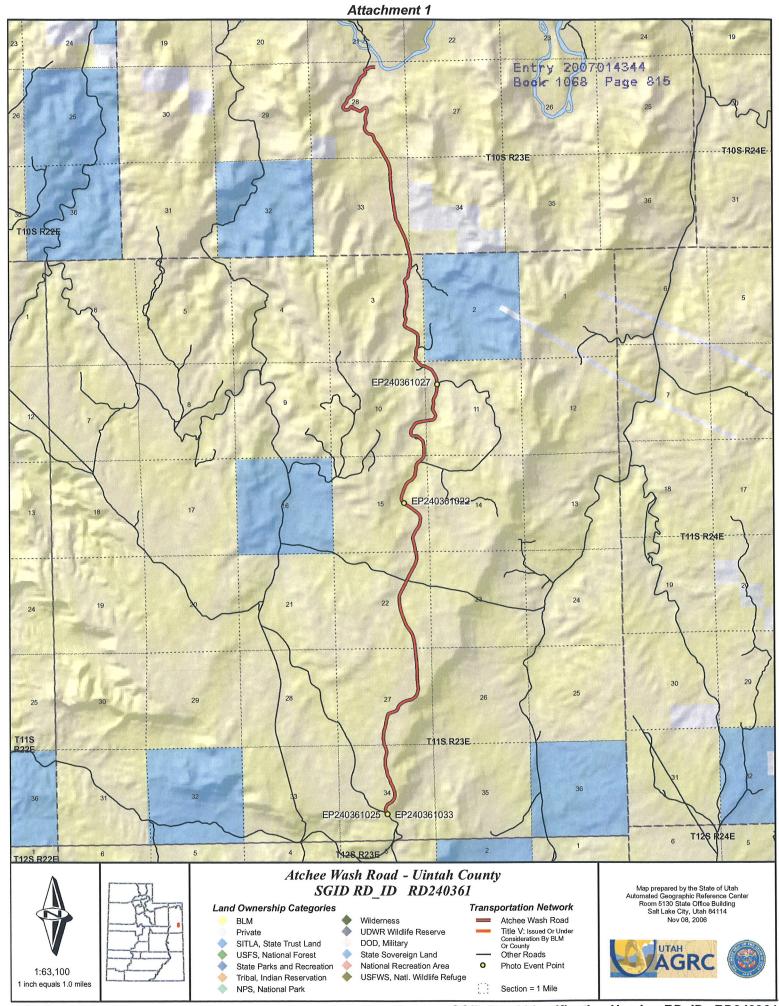

# TO ALL WHOM THESE PRESENTS SHALL COME, Greeting:

**Know ye,** This is an Amended Acknowledgment and Amended Notice of Acknowledgment made under Utah Code Sections 72-5-309 through 310 inclusive, that the grant of the United States of America of "the right of way for the construction of highways over public lands, not reserved for public uses" under United States Revised Statutes 2477 (43 U.S.C. Section 932 (repealed October 21, 1976, with proviso recognizing the validity of rights-of-way already established)) was accepted for and on behalf of the State of Utah and its political subdivision Uintah County as it pertains to the highway located in Uintah County known as Atchee Wash Road; County Road Number: 4240; State Geographic Information Database (SGID) Road Identification Number: RD240361. Total road length is 9.41 miles more or less.

A printed copy of a map showing the location of the road in said county is appended hereto as "Attachment 1," a printed copy of representative photos of the road is appended hereto as "Attachment 2," a printed copy of a description of the beginning and ending points of the entire road together with a list of Townships, Ranges and Sections that may be traversed by the road in said county is appended hereto as "Attachment 3," and a printed copy of the Road Centerline Description Cover Page(s) is appended hereto as "Attachment 4." The Appendices listed in "Attachment 4" that contain the actual road centerline descriptions are incorporated herein by reference.

#### This road may traverse:

Township 10 South Range 23 East, Section(s) 28,33, Salt Lake Base & Meridian Township 11 South Range 23 East, Section(s) 3,10,11,15,22,27,34, Salt Lake Base & Meridian See Attachment 1 above for a cartographic depiction of the course of this road.