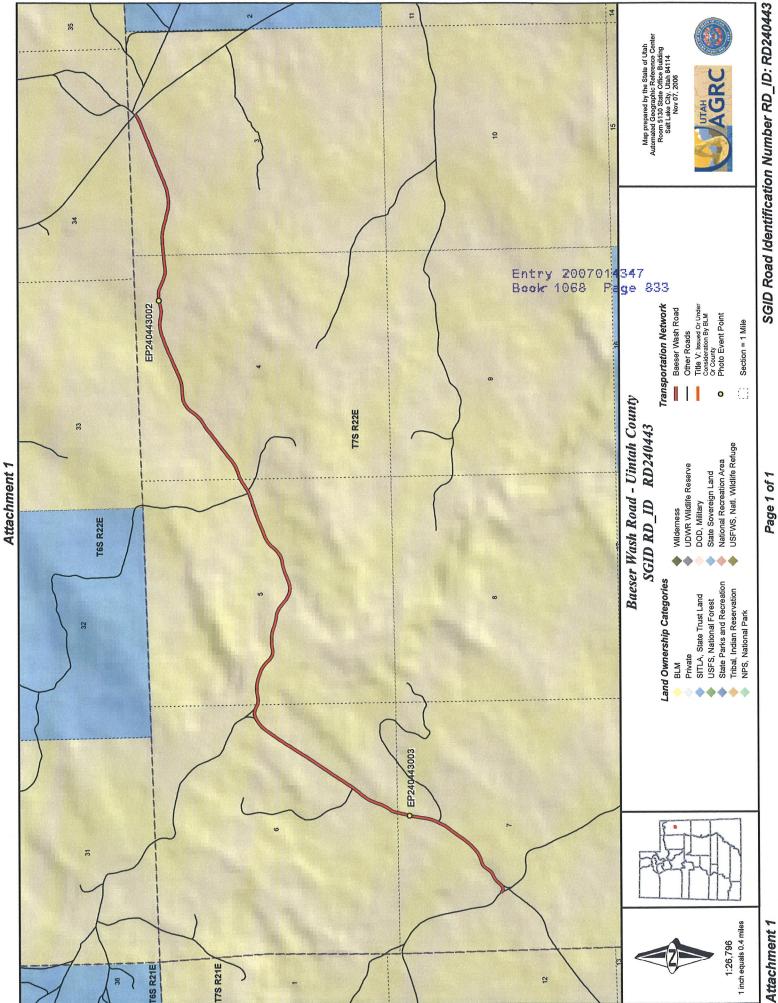

Baeser Wash Road - Uintah County SGID RD\_ID RD240443

Map prepared by the State of Utah Automated Geographic Reference Center Room 5130 State Office Building Salt Lake City, Utah 84114 November 23, 2006

This road may traverse:

Township 7 South Range 22 East, Section(s) 3,4,5,6,7, Salt Lake Base & Meridian See Attachment 1 above for a cartographic depiction of the course of this road.

This road-segment may traverse:

Township 7 South Range 22 East, Section(s) 3,4,5,6,7, Salt Lake Base & Meridian

The following description closely approximates the location of the centerline of the physical monument (Baeser Wash Road)-- Segment 001 based on mapping grade Global Positioning System (GPS) data as defined above: