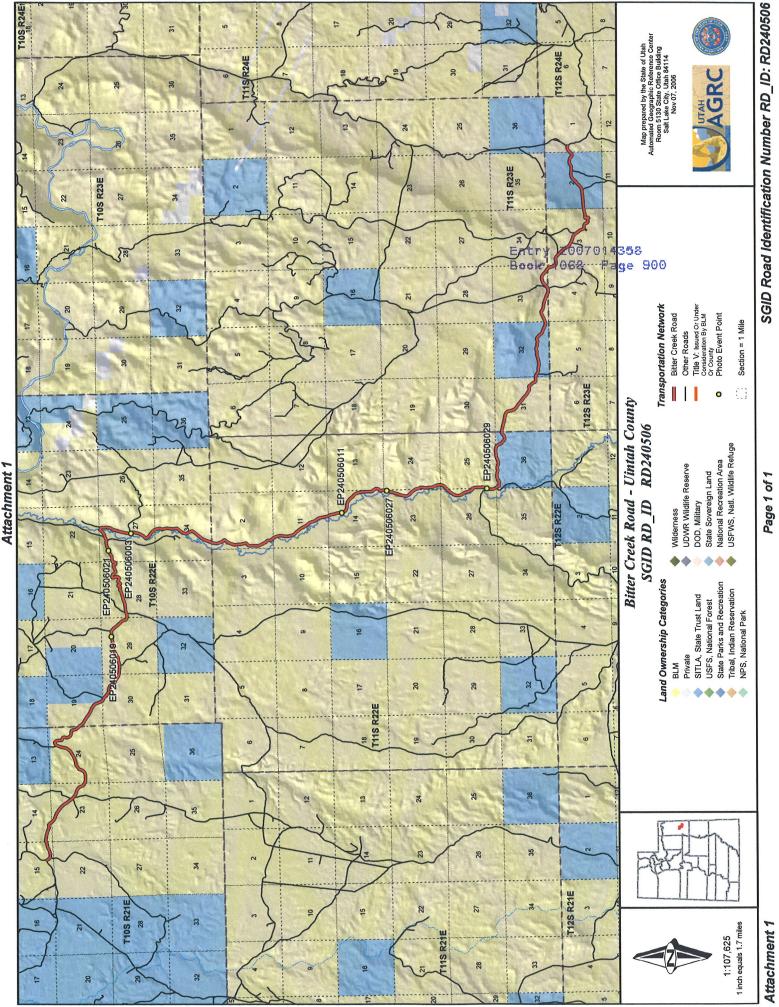

A printed copy of a map showing the location of the road in said county is appended hereto as "Attachment 1," a printed copy of representative photos of the road is appended hereto as "Attachment 2," a printed copy of a description of the beginning and ending points of the entire road together with a list of Townships, Ranges and Sections that may be traversed by the road in said county is appended hereto as "Attachment 3," and a printed copy of the Road Centerline Description Cover Page(s) is appended hereto as "Attachment 4." The Appendices listed in "Attachment 4" that contain the actual road centerline descriptions are incorporated herein by reference.

This road may traverse:

Township 10 South Range 21 East, Section(s) 14,15,23,24, Salt Lake Base & Meridian Township 10 South Range 22 East, Section(s) 19,27,28,29,30,34, Salt Lake Base & Meridian Township 11 South Range 22 East, Section(s) 2,11,13,14,23,24,25,26,36, Salt Lake Base & Meridian Township 11 South Range 23 East, Section(s) 31,32,33, Salt Lake Base & Meridian Township 12 South Range 23 East, Section(s) 1,2,3,4, Salt Lake Base & Meridian See Attachment 1 above for a cartographic depiction of the course of this road.