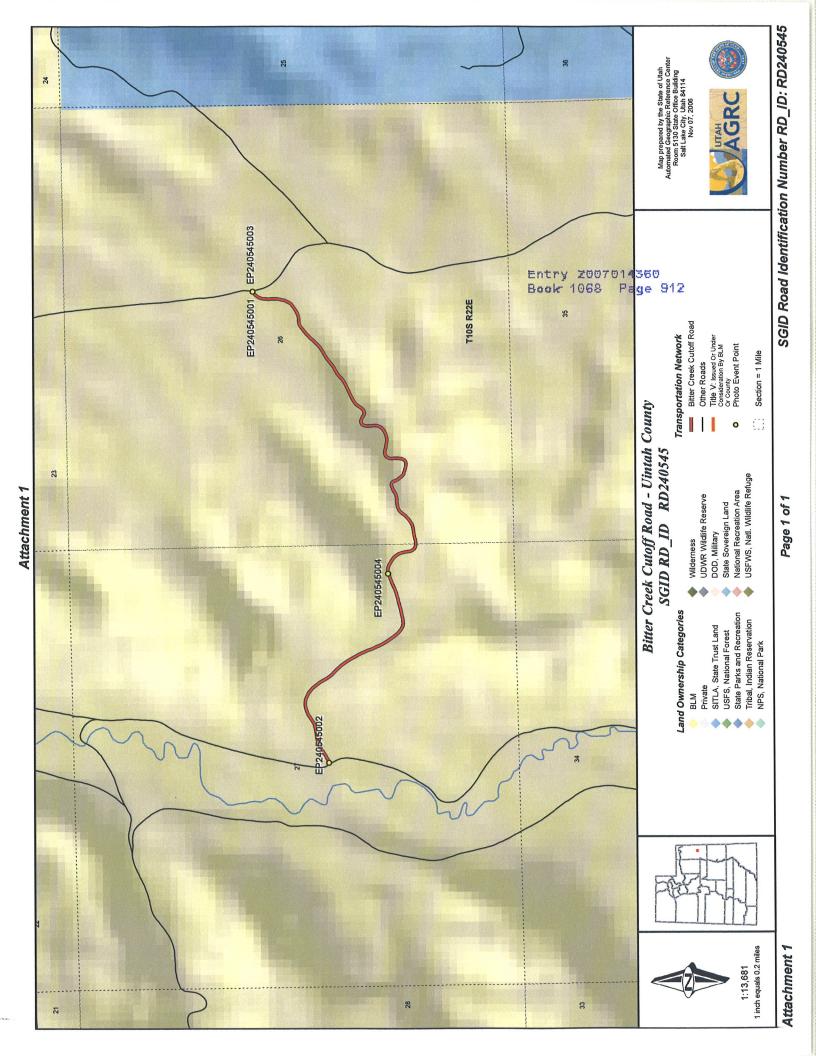

### **TO ALL WHOM THESE PRESENTS SHALL COME, Greeting:**

**Know ye,** This is an Amended Acknowledgment and Amended Notice of Acknowledgment made under Utah Code Sections 72-5-309 through 310 inclusive, that the grant of the United States of America of "the right of way for the construction of highways over public lands, not reserved for public uses" under United States Revised Statutes 2477 (43 U.S.C. Section 932 (repealed October 21, 1976, with proviso recognizing the validity of rights-of-way already established)) was accepted for and on behalf of the State of Utah and its political subdivision Uintah County as it pertains to the highway located in Uintah County known as Bitter Creek Cutoff Road; County Road Number: 4140; State Geographic Information Database (SGID) Road Identification Number: RD240545. Total road length is 1.47 miles more or less.

A printed copy of a map showing the location of the road in said county is appended hereto as "Attachment 1," a printed copy of representative photos of the road is appended hereto as "Attachment 2," a printed copy of a description of the beginning and ending points of the entire road together with a list of Townships, Ranges and Sections that may be traversed by the road in said county is appended hereto as "Attachment 3," and a printed copy of the Road Centerline Description Cover Page(s) is appended hereto as "Attachment 4." The Appendices listed in "Attachment 4" that contain the actual road centerline descriptions are incorporated herein by reference.

This road may traverse:

Township 10 South Range 22 East, Section(s) 26,27, Salt Lake Base & Meridian See Attachment 1 above for a cartographic depiction of the course of this road.

This road-segment may traverse: Township 10 South Range 22 East, Section(s) 26,27, Salt Lake Base & Meridian

The following description closely approximates the location of the centerline of the physical monument (Bitter Creek Cutoff Road)-- Segment 001 based on mapping grade Global Positioning System (GPS) data as defined above: