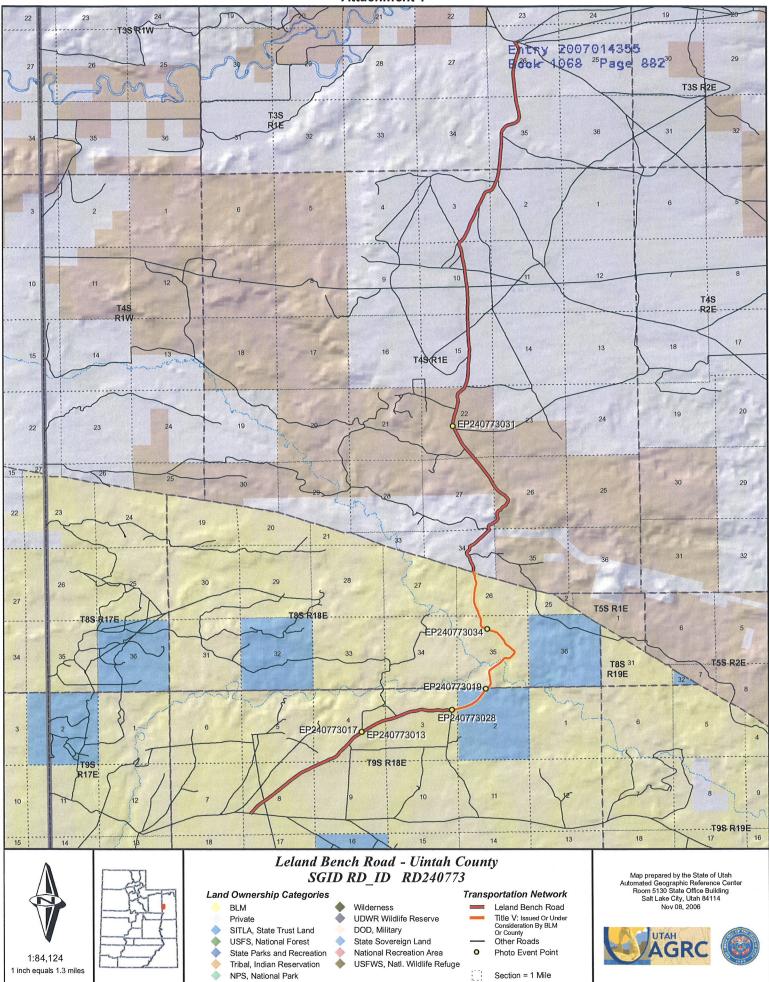

## TO ALL WHOM THESE PRESENTS SHALL COME, Greeting:

**Know ye,** This is an Amended Acknowledgment and Amended Notice of Acknowledgment made under Utah Code Sections 72-5-309 through 310 inclusive, that the grant of the United States of America of "the right of way for the construction of highways over public lands, not reserved for public uses" under United States Revised Statutes 2477 (43 U.S.C. Section 932 (repealed October 21, 1976, with proviso recognizing the validity of rights-of-way already established)) was accepted for and on behalf of the State of Utah and its political subdivision Uintah County as it pertains to the highway located in Uintah County known as Leland Bench Road; County Road Number: 2420; State Geographic Information Database (SGID) Road Identification Number: RD240773. Total road length is 14.37 miles more or less.

A printed copy of a map showing the location of the road in said county is appended hereto as "Attachment 1," a printed copy of representative photos of the road is appended hereto as "Attachment 2," a printed copy of a description of the beginning and ending points of the entire road together with a list of Townships, Ranges and Sections that may be traversed by the road in said county is appended hereto as "Attachment 3," and a printed copy of the Road Centerline Description Cover Page(s) is appended hereto as "Attachment 4." The Appendices listed in "Attachment 4" that contain the actual road centerline descriptions are incorporated herein by reference.

Dated this 7<sup>th</sup> day of <u>December</u>, 200<u>7</u>. <u>Pamela Z. Blackham</u> Notary Public

FinalNotice

Page 2 of 2 SGID Road Identification Number RD ID: RD240773 Attachment 1

Page 1 of 1 SGID Road Identification Number RD\_ID: RD240773

This road may traverse:

Township 3 South Range 1 East, Section(s)26,35, Uintah Basin Base & Meridian Township 4 South Range 1 East, Section(s)2,3,10,15,22,26,27,34, Uintah Basin Base & Meridian Township 8 South Range 18 East, Section(s) 26,35, Salt Lake Base & Meridian Township 9 South Range 18 East, Section(s) 2,3,4,8,9, Salt Lake Base & Meridian See Attachment 1 above for a cartographic depiction of the course of this road.