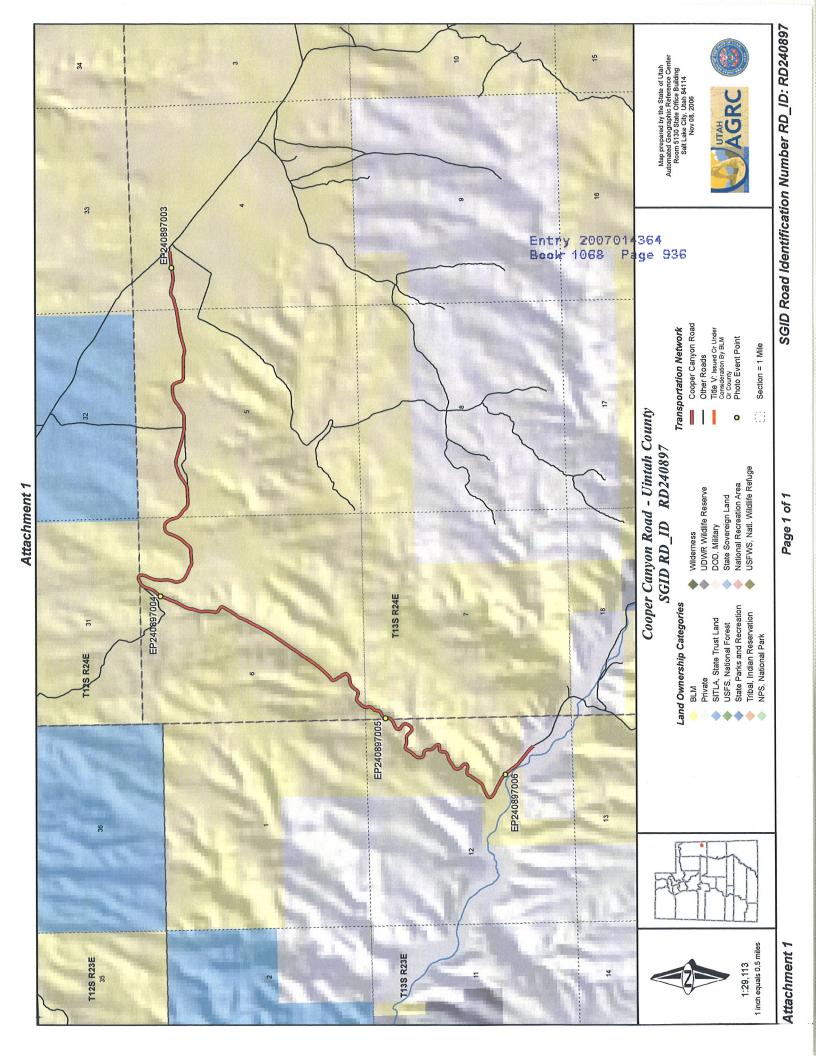

A printed copy of a map showing the location of the road in said county is appended hereto as "Attachment 1," a printed copy of representative photos of the road is appended hereto as "Attachment 2," a printed copy of a description of the beginning and ending points of the entire road together with a list of Townships, Ranges and Sections that may be traversed by the road in said county is appended hereto as "Attachment 3," and a printed copy of the Road Centerline Description Cover Page(s) is appended hereto as "Attachment 4." The Appendices listed in "Attachment 4" that contain the actual road centerline descriptions are incorporated herein by reference.

### This road may traverse:

Township 12 South Range 24 East, Section(s) 31, Salt Lake Base & Meridian Township 13 South Range 23 East, Section(s) 12, Salt Lake Base & Meridian Township 13 South Range 24 East, Section(s) 4,5,6,7, Salt Lake Base & Meridian See Attachment 1 above for a cartographic depiction of the course of this road.