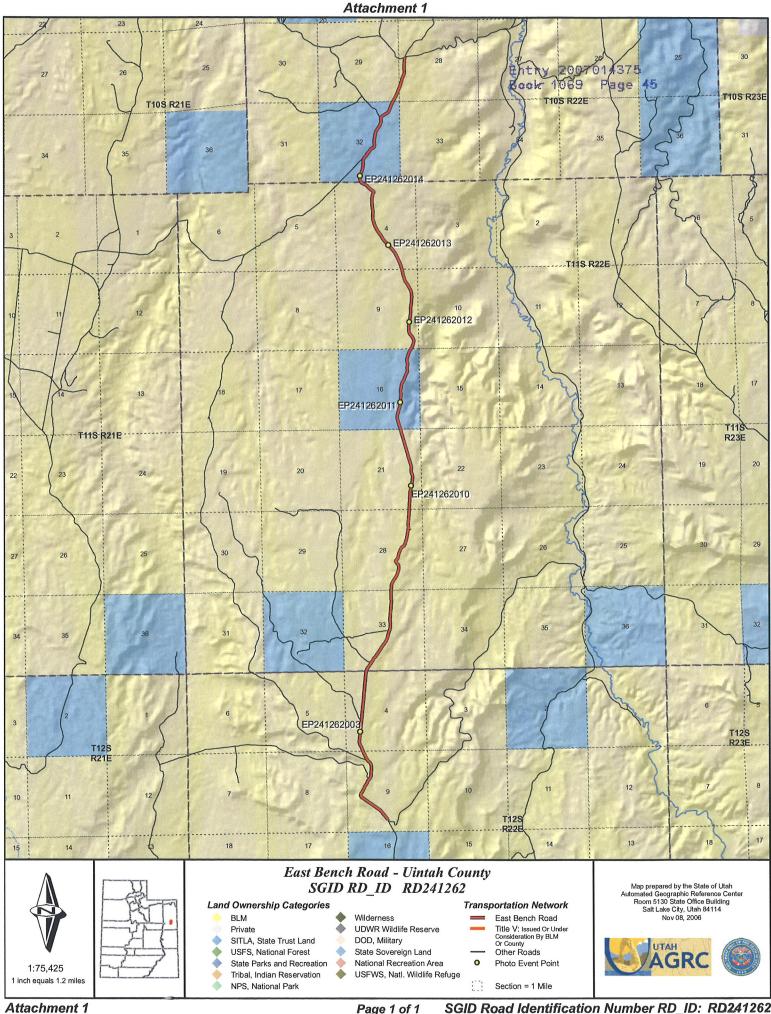

# TO ALL WHOM THESE PRESENTS SHALL COME, Greeting:

**Know ye,** This is an Amended Acknowledgment and Amended Notice of Acknowledgment made under Utah Code Sections 72-5-309 through 310 inclusive, that the grant of the United States of America of "the right of way for the construction of highways over public lands, not reserved for public uses" under United States Revised Statutes 2477 (43 U.S.C. Section 932 (repealed October 21, 1976, with proviso recognizing the validity of rights-of-way already established)) was accepted for and on behalf of the State of Utah and its political subdivision Uintah County as it pertains to the highway located in Uintah County known as East Bench Road; County Road Number: 4130; State Geographic Information Database (SGID) Road Identification Number: RD241262. Total road length is 10.37 miles more or less.

A printed copy of a map showing the location of the road in said county is appended hereto as "Attachment 1," a printed copy of representative photos of the road is appended hereto as "Attachment 2," a printed copy of a description of the beginning and ending points of the entire road together with a list of Townships, Ranges and Sections that may be traversed by the road in said county is appended hereto as "Attachment 3," and a printed copy of the Road Centerline Description Cover Page(s) is appended hereto as "Attachment 4." The Appendices listed in "Attachment 4" that contain the actual road centerline descriptions are incorporated herein by reference.

#### This road may traverse:

Township 10 South Range 22 East, Section(s) 28,29,32, Salt Lake Base & Meridian Township 11 South Range 22 East, Section(s) 4,9,16,21,28,33, Salt Lake Base & Meridian Township 12 South Range 22 East, Section(s) 4,9, Salt Lake Base & Meridian See Attachment 1 above for a cartographic depiction of the course of this road.