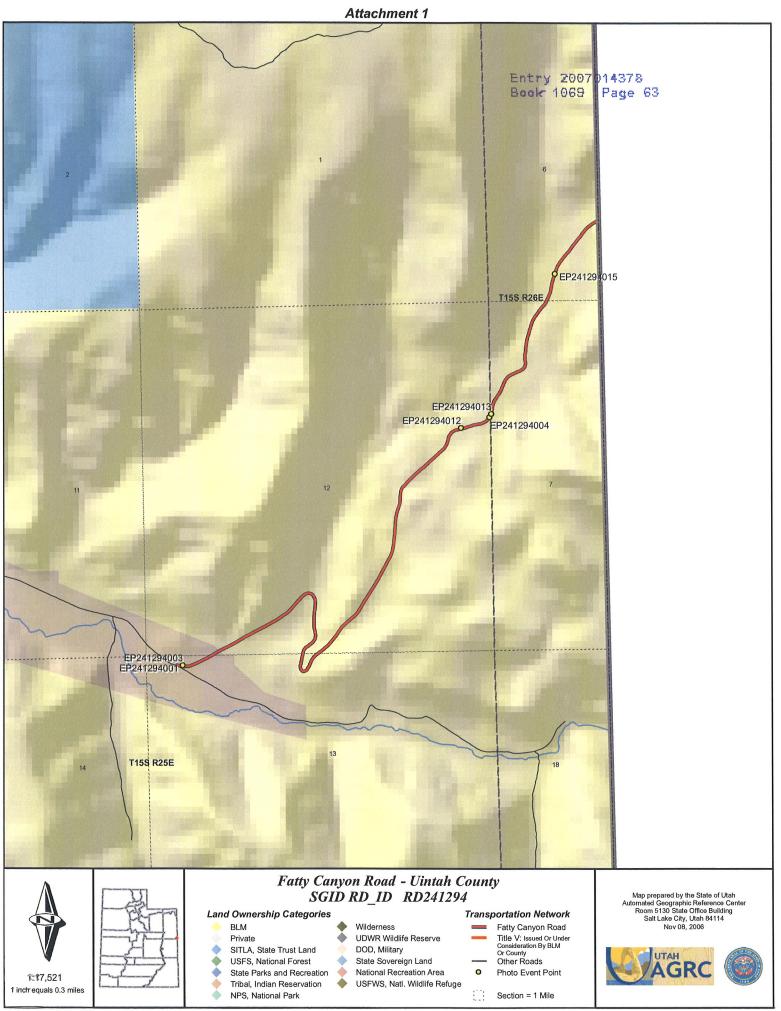

A printed copy of a map showing the location of the road in said county is appended hereto as "Attachment 1," a printed copy of representative photos of the road is appended hereto as "Attachment 2," a printed copy of a description of the beginning and ending points of the entire road together with a list of Townships, Ranges and Sections that may be traversed by the road in said county is appended hereto as "Attachment 3," and a printed copy of the Road Centerline Description Cover Page(s) is appended hereto as "Attachment 4." The Appendices listed in "Attachment 4" that contain the actual road centerline descriptions are incorporated herein by reference.

### Beginning & Ending Points and Township, Range, and Section References For:

Popular Name: Fatty Canyon Road County: Uintah County Road Number: 4690 State Geographic Information Database (SGID) Road Identification Number: RD241294. Total Road Length: 2.34 miles more or less.

This road may traverse:

Township 15 South Range 25 East, Section(s) 12,13, Salt Lake Base & Meridian Township 15 South Range 26 East, Section(s) 6,7, Salt Lake Base & Meridian See Attachment 1 above for a cartographic depiction of the course of this road.