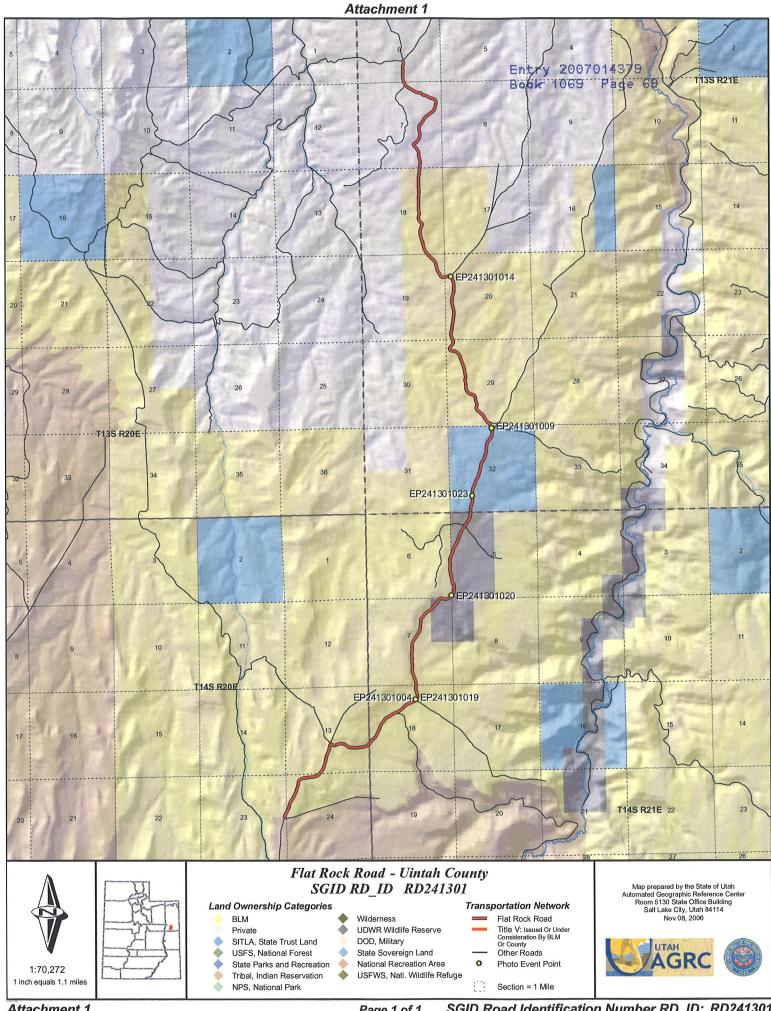

# TO ALL WHOM THESE PRESENTS SHALL COME, Greeting:

**Know ye,** This is an Amended Acknowledgment and Amended Notice of Acknowledgment made under Utah Code Sections 72-5-309 through 310 inclusive, that the grant of the United States of America of "the right of way for the construction of highways over public lands, not reserved for public uses" under United States Revised Statutes 2477 (43 U.S.C. Section 932 (repealed October 21, 1976, with proviso recognizing the validity of rights-of-way already established)) was accepted for and on behalf of the State of Utah and its political subdivision Uintah County as it pertains to the highway located in Uintah County known as Flat Rock Road; County Road Number: 5450; State Geographic Information Database (SGID) Road Identification Number: RD241301. Total road length is 10.96 miles more or less.

A printed copy of a map showing the location of the road in said county is appended hereto as "Attachment 1," a printed copy of representative photos of the road is appended hereto as "Attachment 2," a printed copy of a description of the beginning and ending points of the entire road together with a list of Townships, Ranges and Sections that may be traversed by the road in said county is appended hereto as "Attachment 3," and a printed copy of the Road Centerline Description Cover Page(s) is appended hereto as "Attachment 4." The Appendices listed in "Attachment 4" that contain the actual road centerline descriptions are incorporated herein by reference.