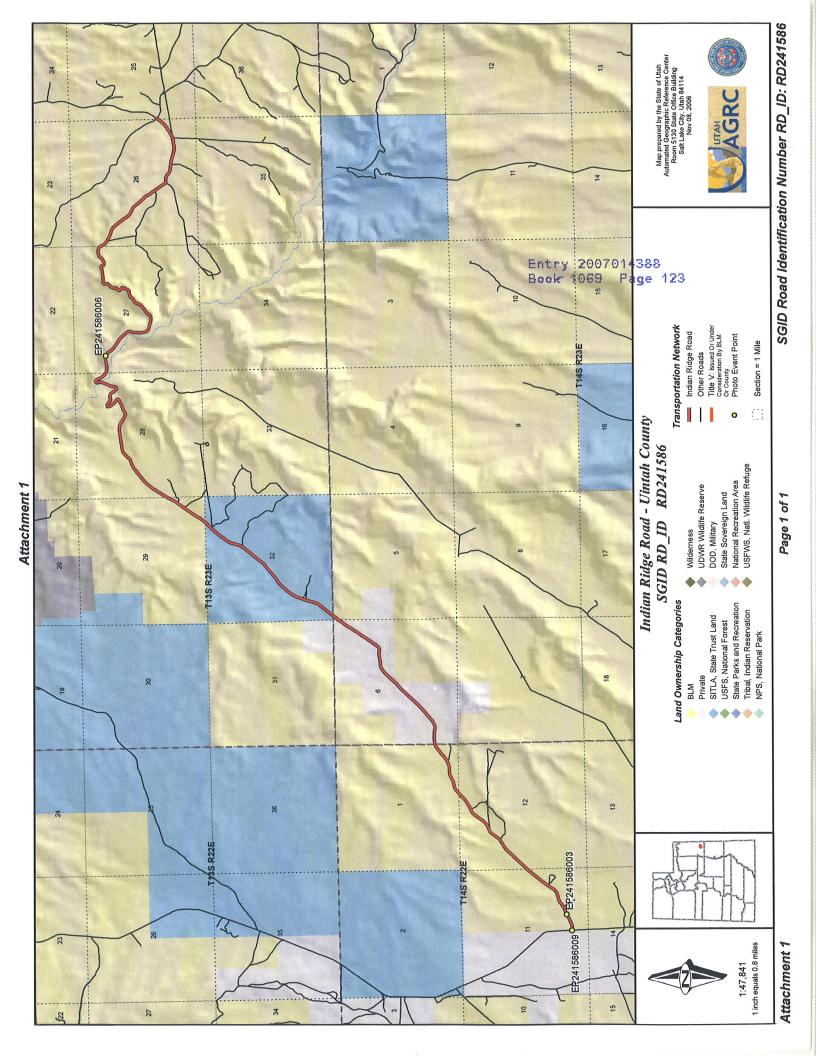

A printed copy of a map showing the location of the road in said county is appended hereto as "Attachment 1," a printed copy of representative photos of the road is appended hereto as "Attachment 2," a printed copy of a description of the beginning and ending points of the entire road together with a list of Townships, Ranges and Sections that may be traversed by the road in said county is appended hereto as "Attachment 3," and a printed copy of the Road Centerline Description Cover Page(s) is appended hereto as "Attachment 4." The Appendices listed in "Attachment 4" that contain the actual road centerline descriptions are incorporated herein by reference.

### This road may traverse:

Township 13 South Range 23 East, Section(s) 25,26,27,28,29,32, Salt Lake Base & Meridian Township 14 South Range 22 East, Section(s) 1,11,12, Salt Lake Base & Meridian Township 14 South Range 23 East, Section(s) 5,6, Salt Lake Base & Meridian See Attachment 1 above for a cartographic depiction of the course of this road.