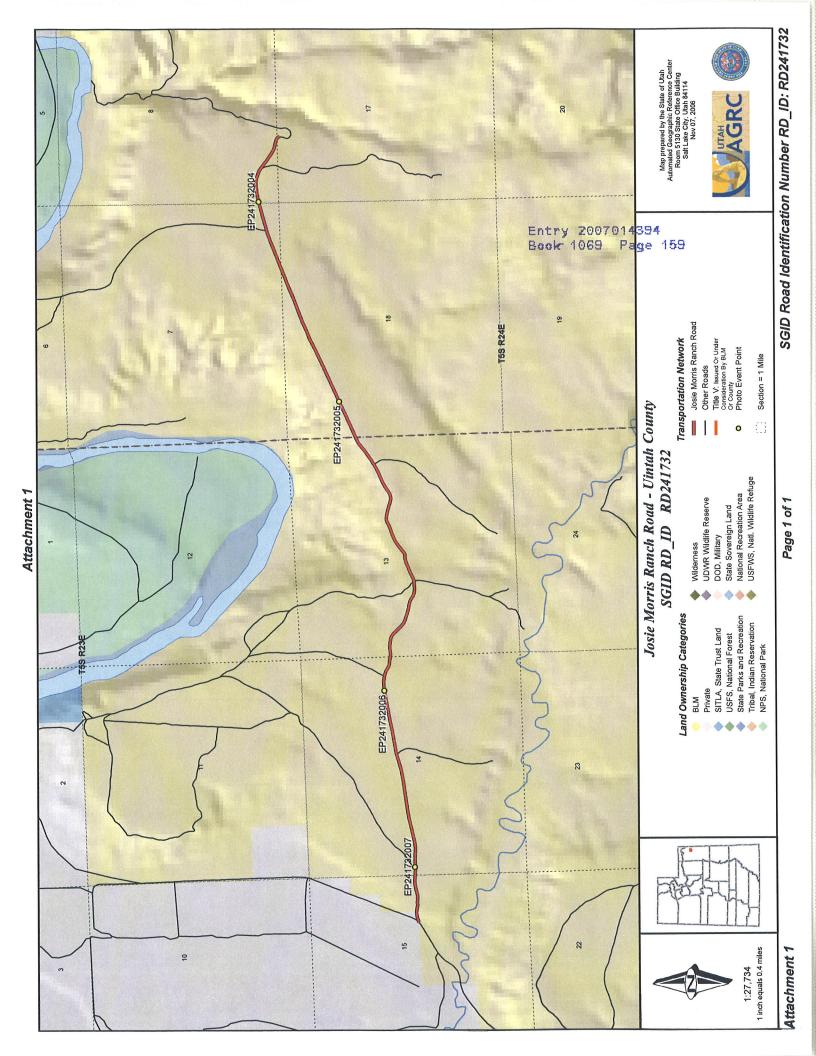

A printed copy of a map showing the location of the road in said county is appended hereto as "Attachment 1," a printed copy of representative photos of the road is appended hereto as "Attachment 2," a printed copy of a description of the beginning and ending points of the entire road together with a list of Townships, Ranges and Sections that may be traversed by the road in said county is appended hereto as "Attachment 3," and a printed copy of the Road Centerline Description Cover Page(s) is appended hereto as "Attachment 4." The Appendices listed in "Attachment 4" that contain the actual road centerline descriptions are incorporated herein by reference.

Map prepared by the State of Utah Automated Geographic Reference Center Room 5130 State Office Building Salt Lake City, Utah 84114 October 30, 2006