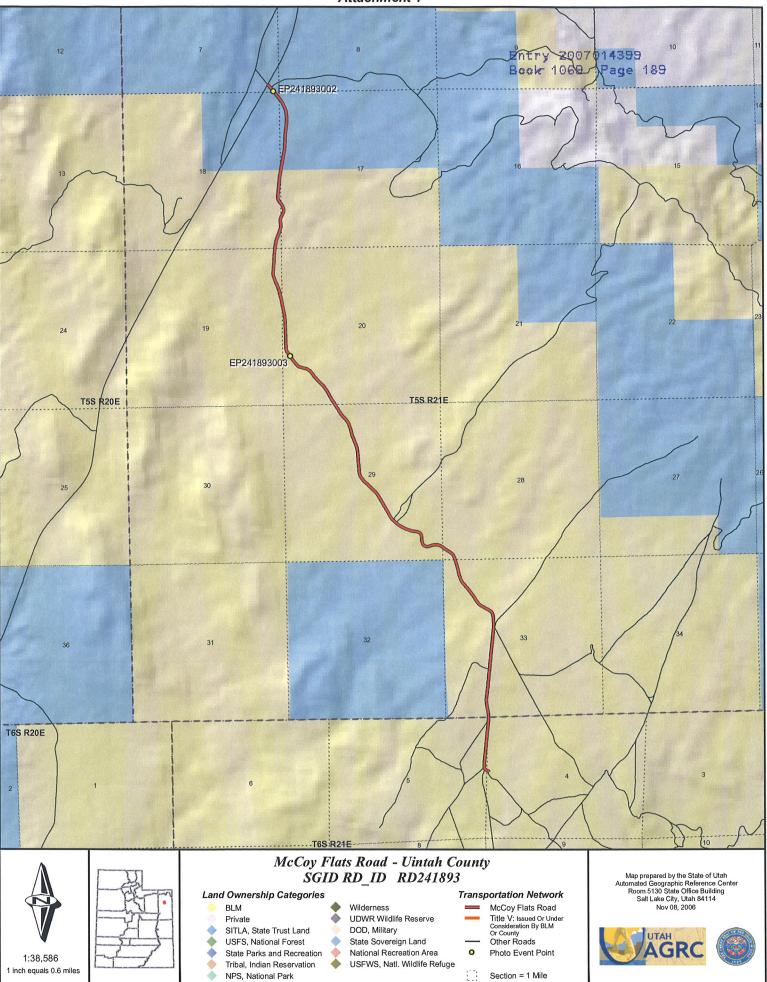

A printed copy of a map showing the location of the road in said county is appended hereto as "Attachment 1," a printed copy of representative photos of the road is appended hereto as "Attachment 2," a printed copy of a description of the beginning and ending points of the entire road together with a list of Townships, Ranges and Sections that may be traversed by the road in said county is appended hereto as "Attachment 3," and a printed copy of the Road Centerline Description Cover Page(s) is appended hereto as "Attachment 4." The Appendices listed in "Attachment 4" that contain the actual road centerline descriptions are incorporated herein by reference.

This road may traverse:

Township 5 South Range 21 East, Section(s) 7,17,18,19,20,28,29,33, Salt Lake Base & Meridian Township 6 South Range 21 East, Section(s) 4,5, Salt Lake Base & Meridian See Attachment 1 above for a cartographic depiction of the course of this road.

This road-segment may traverse: Township 5 South Range 21 East, Section(s) 17,18,19,20,28,29,33, Salt Lake Base & Meridian Township 6 South Range 21 East, Section(s) 4,5, Salt Lake Base & Meridian

The following description closely approximates the location of the centerline of the physical monument (McCoy Flats Road)-- Segment 001 based on mapping grade Global Positioning System (GPS) data as defined above: