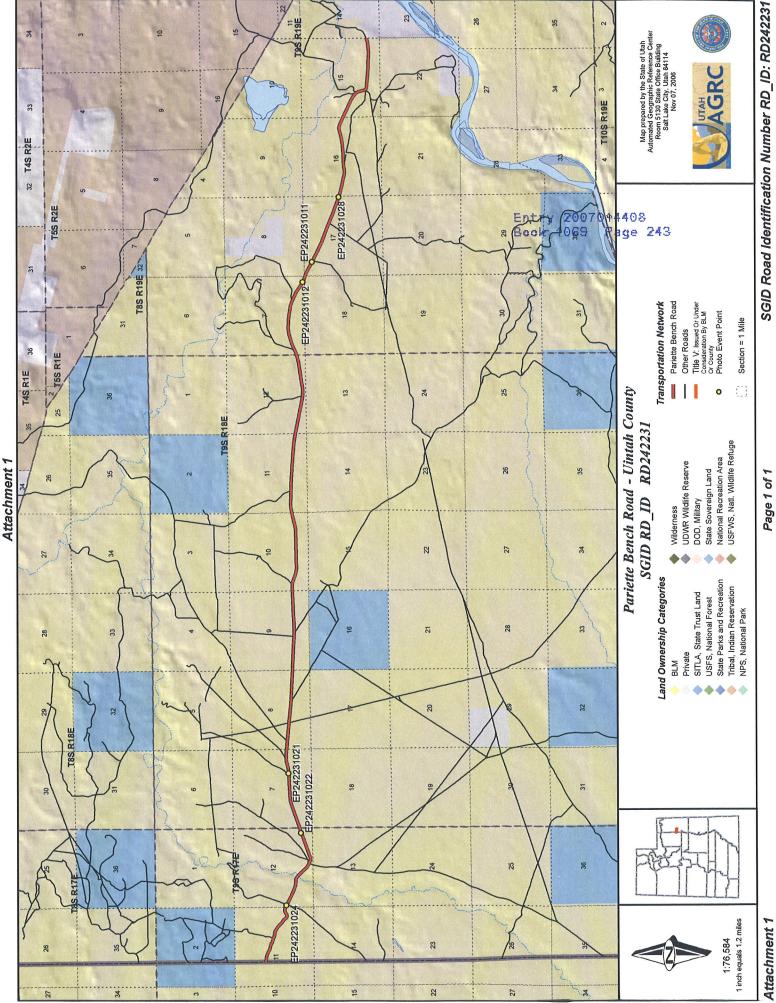

# TO ALL WHOM THESE PRESENTS SHALL COME, Greeting:

**Know ye,** This is an Amended Acknowledgment and Amended Notice of Acknowledgment made under Utah Code Sections 72-5-309 through 310 inclusive, that the grant of the United States of America of "the right of way for the construction of highways over public lands, not reserved for public uses" under United States Revised Statutes 2477 (43 U.S.C. Section 932 (repealed October 21, 1976, with proviso recognizing the validity of rights-of-way already established)) was accepted for and on behalf of the State of Utah and its political subdivision Uintah County as it pertains to the highway located in Uintah County known as Pariette Bench Road; County Road Number: 2610; State Geographic Information Database (SGID) Road Identification Number: RD242231. Total road length is 12.28 miles more or less.

A printed copy of a map showing the location of the road in said county is appended hereto as "Attachment 1," a printed copy of representative photos of the road is appended hereto as "Attachment 2," a printed copy of a description of the beginning and ending points of the entire road together with a list of Townships, Ranges and Sections that may be traversed by the road in said county is appended hereto as "Attachment 3," and a printed copy of the Road Centerline Description Cover Page(s) is appended hereto as "Attachment 4." The Appendices listed in "Attachment 4" that contain the actual road centerline descriptions are incorporated herein by reference.

Page 1 of 1

Book 1069 Page 244

Pariette Bench Road - Uintah County SGID RD\_ID RD242231

Map prepared by the State of Utah Automated Geographic Reference Center Room 5130 State Office Building Salt Lake City, Utah 84114 October 30, 2006

## This road may traverse:

Township 9 South Range 17 East, Section(s) 11,12, Salt Lake Base & Meridian Township 9 South Range 18 East, Section(s) 7,8,9,10,11,12, Salt Lake Base & Meridian Township 9 South Range 19 East, Section(s) 7,15,16,17,18, Salt Lake Base & Meridian See Attachment 1 above for a cartographic depiction of the course of this road.