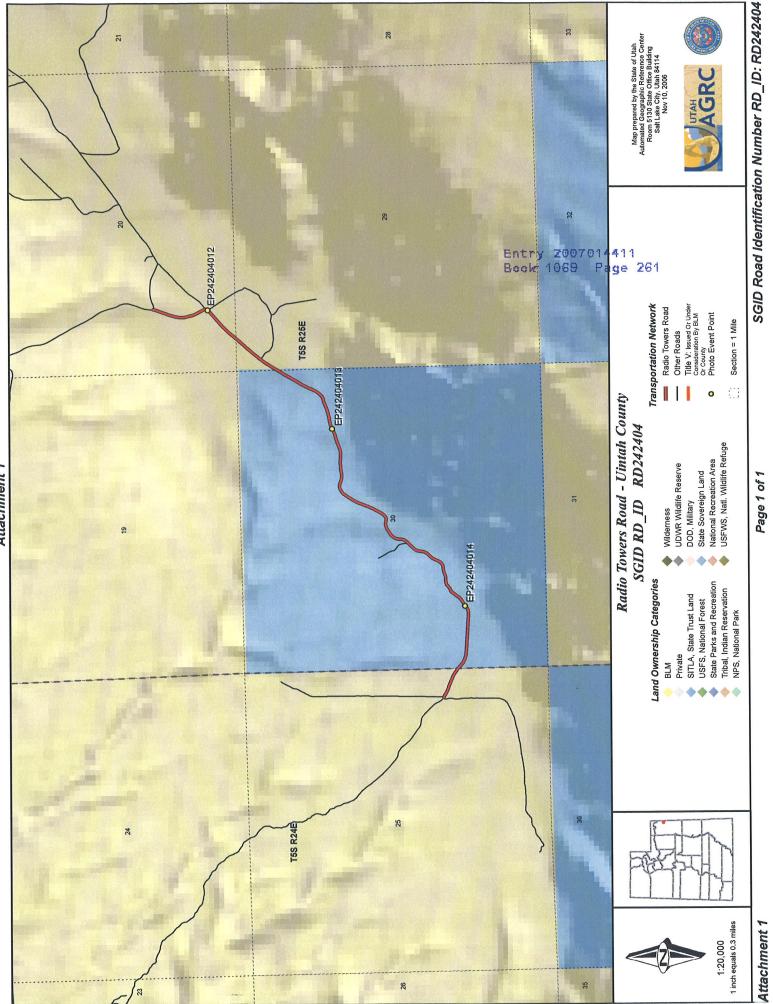

#### **TO ALL WHOM THESE PRESENTS SHALL COME, Greeting:**

**Know ye,** This is an Amended Acknowledgment and Amended Notice of Acknowledgment made under Utah Code Sections 72-5-309 through 310 inclusive, that the grant of the United States of America of "the right of way for the construction of highways over public lands, not reserved for public uses" under United States Revised Statutes 2477 (43 U.S.C. Section 932 (repealed October 21, 1976, with proviso recognizing the validity of rights-of-way already established)) was accepted for and on behalf of the State of Utah and its political subdivision Uintah County as it pertains to the highway located in Uintah County known as Radio Towers Road; County Road Number: 1570; State Geographic Information Database (SGID) Road Identification Number: RD242404. Total road length is 2.67 miles more or less.

A printed copy of a map showing the location of the road in said county is appended hereto as "Attachment 1," a printed copy of representative photos of the road is appended hereto as "Attachment 2," a printed copy of a description of the beginning and ending points of the entire road together with a list of Townships, Ranges and Sections that may be traversed by the road in said county is appended hereto as "Attachment 3," and a printed copy of the Road Centerline Description Cover Page(s) is appended hereto as "Attachment 4." The Appendices listed in "Attachment 4" that contain the actual road centerline descriptions are incorporated herein by reference.

This road may traverse:

Township 5 South Range 24 East, Section(s) 25, Salt Lake Base & Meridian Township 5 South Range 25 East, Section(s) 20,29,30, Salt Lake Base & Meridian See Attachment 1 above for a cartographic depiction of the course of this road.