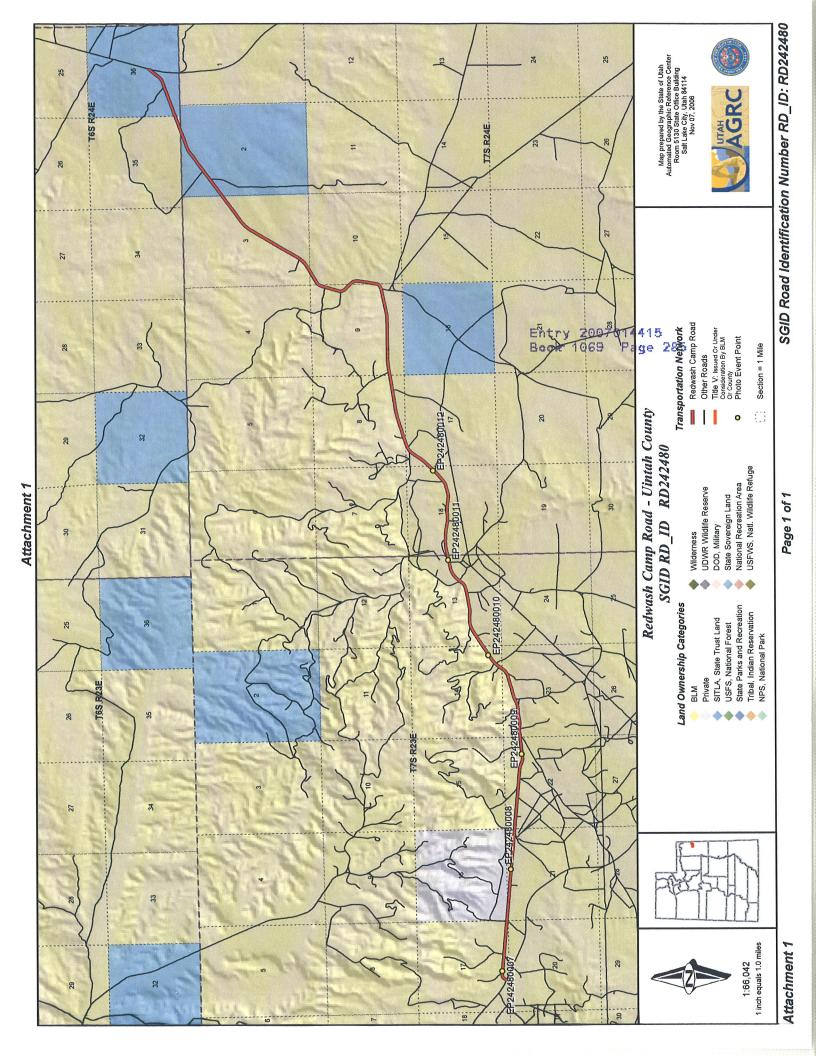

A printed copy of a map showing the location of the road in said county is appended hereto as "Attachment 1," a printed copy of representative photos of the road is appended hereto as "Attachment 2," a printed copy of a description of the beginning and ending points of the entire road together with a list of Townships, Ranges and Sections that may be traversed by the road in said county is appended hereto as "Attachment 3," and a printed copy of the Road Centerline Description Cover Page(s) is appended hereto as "Attachment 4." The Appendices listed in "Attachment 4" that contain the actual road centerline descriptions are incorporated herein by reference.

This road may traverse:

Township 6 South Range 24 East, Section(s) 35,36, Salt Lake Base & Meridian Township 7 South Range 23 East, Section(s) 13,14,16,17,21,22,23, Salt Lake Base & Meridian Township 7 South Range 24 East, Section(s) 2,3,8,9,10,17,18, Salt Lake Base & Meridian See Attachment 1 above for a cartographic depiction of the course of this road.