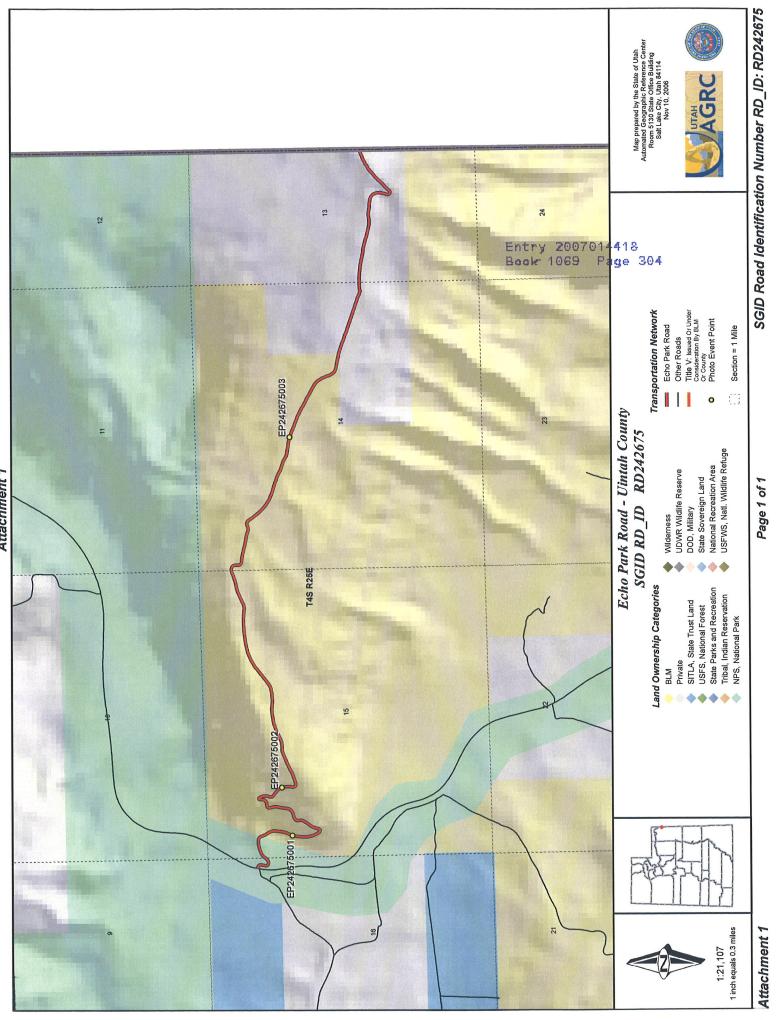

## **TO ALL WHOM THESE PRESENTS SHALL COME, Greeting:**

Know ye, This is an Amended Acknowledgment and Amended Notice of Acknowledgment made under Utah Code Sections 72-5-309 through 310 inclusive, that the grant of the United States of America of "the right of way for the construction of highways over public lands, not reserved for public uses" under United States Revised Statutes 2477 (43 U.S.C. Section 932 (repealed October 21, 1976, with proviso recognizing the validity of rights-of-way already established)) was accepted for and on behalf of the State of Utah and its political subdivision Uintah County as it pertains to the highway located in Uintah County known as Echo Park Road; County Road Number: 1470; State Geographic Information Database (SGID) Road Identification Number: RD242675. Total road length is 3.32 miles more or less.

A printed copy of a map showing the location of the road in said county is appended hereto as "Attachment 1," a printed copy of representative photos of the road is appended hereto as "Attachment 2," a printed copy of a description of the beginning and ending points of the entire road together with a list of Townships, Ranges and Sections that may be traversed by the road in said county is appended hereto as "Attachment 3," and a printed copy of the Road Centerline Description Cover Page(s) is appended hereto as "Attachment 4." The Appendices listed in "Attachment 4" that contain the actual road centerline descriptions are incorporated herein by reference.

#### Beginning & Ending Points and Township, Range, and Section References For:

Popular Name: Echo Park Road County: Uintah County Road Number: 1470 State Geographic Information Database (SGID) Road Identification Number: RD242675. Total Road Length: 3.32 miles more or less.

This road may traverse:

Township 4 South Range 25 East, Section(s) 13,14,15,16, Salt Lake Base & Meridian See Attachment 1 above for a cartographic depiction of the course of this road.

Attachment3

| <b>Road-Segments</b> | <b>Road-Segment</b> | <b>Believed Ownership</b> | Approximate | See Attached |
|----------------------|---------------------|---------------------------|-------------|--------------|
| Listed by SGID       | Numbers             | Of Servient Estate        | Segment     | Appendix     |
| Road Identification  |                     |                           | Length      |              |
| Number (RD_ID)       |                     |                           | 5           |              |
| RD242675             | 001                 | NPS                       | 0.16 Miles  | (not shown)  |
| RD242675             | 002                 | BLM                       | 2.32 Miles  | Α            |
| RD242675             | 003                 | PVT                       | 0.84 Miles  | (not shown)  |
|                      |                     | <b>Total Road Length</b>  | 3.32        |              |