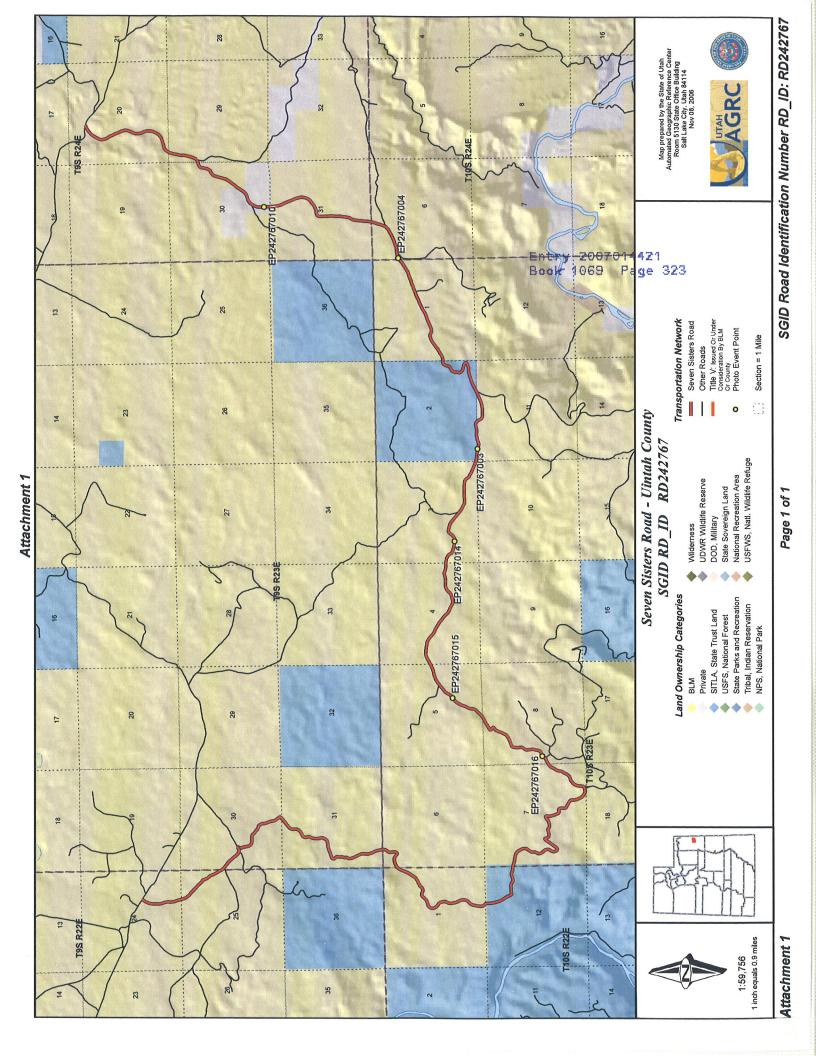

# **TO ALL WHOM THESE PRESENTS SHALL COME, Greeting:**

**Know ye,** This is an Amended Acknowledgment and Amended Notice of Acknowledgment made under Utah Code Sections 72-5-309 through 310 inclusive, that the grant of the United States of America of "the right of way for the construction of highways over public lands, not reserved for public uses" under United States Revised Statutes 2477 (43 U.S.C. Section 932 (repealed October 21, 1976, with proviso recognizing the validity of rights-of-way already established)) was accepted for and on behalf of the State of Utah and its political subdivision Uintah County as it pertains to the highway located in Uintah County known as Seven Sisters Road; County Road Number: 3420; State Geographic Information Database (SGID) Road Identification Number: RD242767. Total road length is 17.5 miles more or less.

A printed copy of a map showing the location of the road in said county is appended hereto as "Attachment 1," a printed copy of representative photos of the road is appended hereto as "Attachment 2," a printed copy of a description of the beginning and ending points of the entire road together with a list of Townships, Ranges and Sections that may be traversed by the road in said county is appended hereto as "Attachment 3," and a printed copy of the Road Centerline Description Cover Page(s) is appended hereto as "Attachment 4." The Appendices listed in "Attachment 4" that contain the actual road centerline descriptions are incorporated herein by reference.

This road may traverse:

Township 10 South Range 22 East, Section(s) 1,12, Salt Lake Base & Meridian Township 10 South Range 23 East, Section(s) 1,2,3,4,5,6,7,8,11,18, Salt Lake Base & Meridian Township 10 South Range 24 East, Section(s) 6, Salt Lake Base & Meridian Township 9 South Range 22 East, Section(s) 24,25, Salt Lake Base & Meridian Township 9 South Range 23 East, Section(s) 30,31, Salt Lake Base & Meridian Township 9 South Range 24 East, Section(s) 20,29,30,31, Salt Lake Base & Meridian See Attachment 1 above for a cartographic depiction of the course of this road.