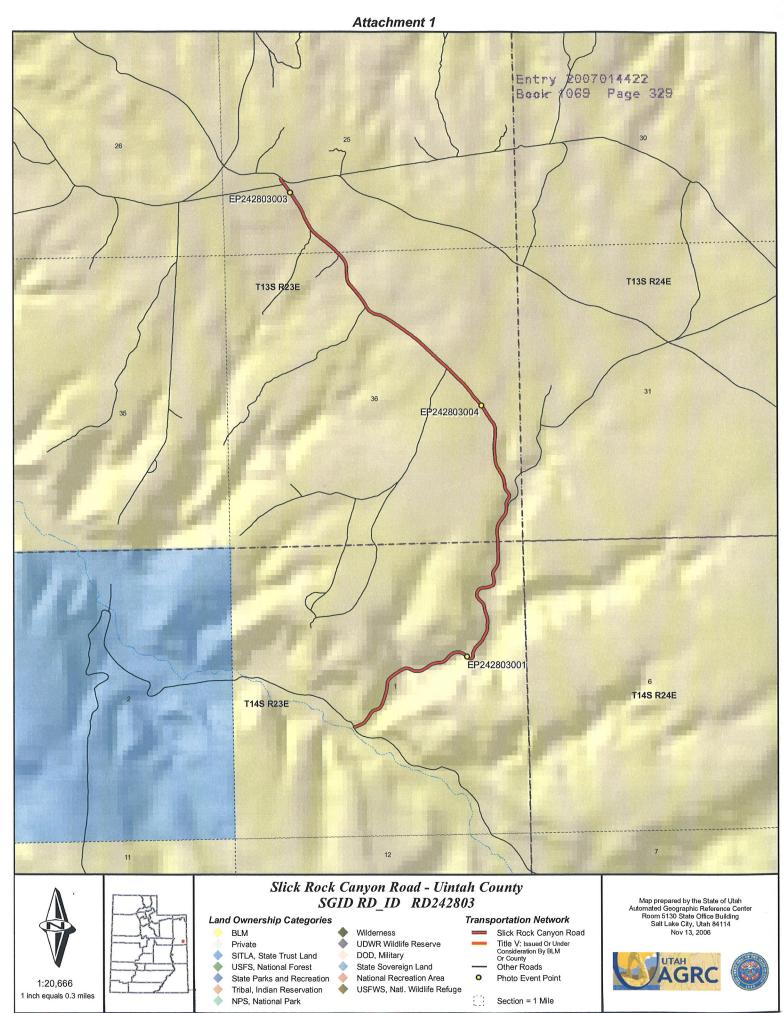

## **TO ALL WHOM THESE PRESENTS SHALL COME, Greeting:**

**Know ye,** This is an Amended Acknowledgment and Amended Notice of Acknowledgment made under Utah Code Sections 72-5-309 through 310 inclusive, that the grant of the United States of America of "the right of way for the construction of highways over public lands, not reserved for public uses" under United States Revised Statutes 2477 (43 U.S.C. Section 932 (repealed October 21, 1976, with proviso recognizing the validity of rights-of-way already established)) was accepted for and on behalf of the State of Utah and its political subdivision Uintah County as it pertains to the highway located in Uintah County known as Slick Rock Canyon Road; County Road Number: 4450; State Geographic Information Database (SGID) Road Identification Number: RD242803. Total road length is 2.57 miles more or less.

A printed copy of a map showing the location of the road in said county is appended hereto as "Attachment 1," a printed copy of representative photos of the road is appended hereto as "Attachment 2," a printed copy of a description of the beginning and ending points of the entire road together with a list of Townships, Ranges and Sections that may be traversed by the road in said county is appended hereto as "Attachment 3," and a printed copy of the Road Centerline Description Cover Page(s) is appended hereto as "Attachment 4." The Appendices listed in "Attachment 4" that contain the actual road centerline descriptions are incorporated herein by reference.

This road may traverse:

Township 13 South Range 23 East, Section(s) 25,36, Salt Lake Base & Meridian Township 14 South Range 23 East, Section(s) 1, Salt Lake Base & Meridian See Attachment 1 above for a cartographic depiction of the course of this road.