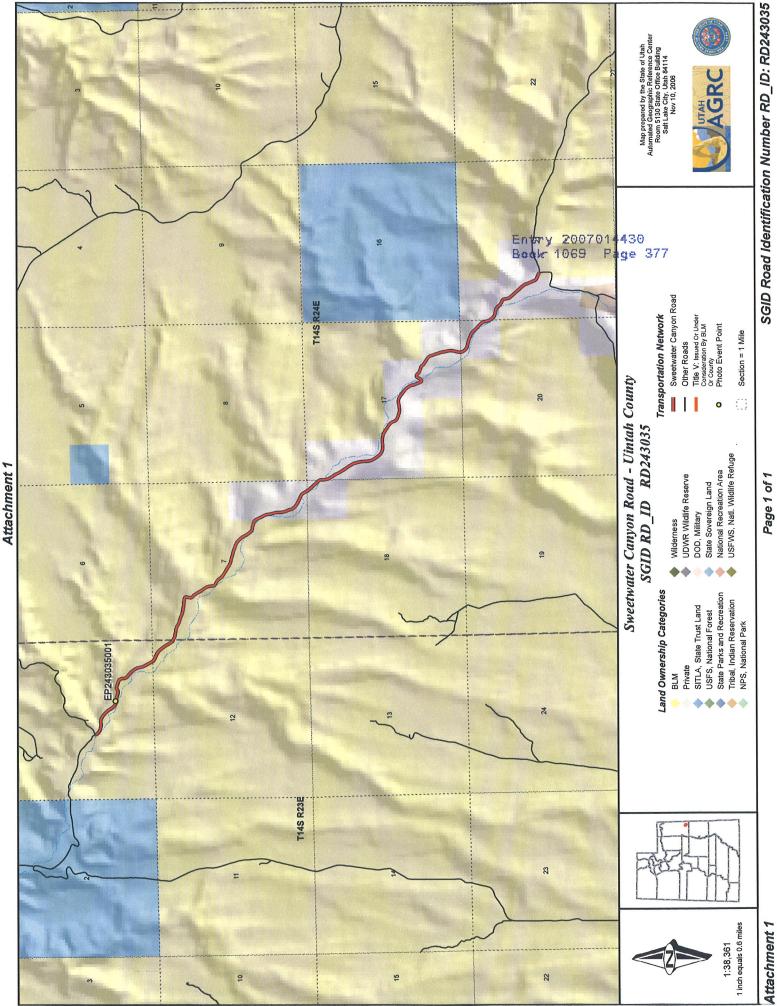

# TO ALL WHOM THESE PRESENTS SHALL COME, Greeting:

**Know ye,** This is an Amended Acknowledgment and Amended Notice of Acknowledgment made under Utah Code Sections 72-5-309 through 310 inclusive, that the grant of the United States of America of "the right of way for the construction of highways over public lands, not reserved for public uses" under United States Revised Statutes 2477 (43 U.S.C. Section 932 (repealed October 21, 1976, with proviso recognizing the validity of rights-of-way already established)) was accepted for and on behalf of the State of Utah and its political subdivision Uintah County as it pertains to the highway located in Uintah County known as Sweetwater Canyon Road; County Road Number: 4530; State Geographic Information Database (SGID) Road Identification Number: RD243035. Total road length is 4.53 miles more or less.

A printed copy of a map showing the location of the road in said county is appended hereto as "Attachment 1," a printed copy of representative photos of the road is appended hereto as "Attachment 2," a printed copy of a description of the beginning and ending points of the entire road together with a list of Townships, Ranges and Sections that may be traversed by the road in said county is appended hereto as "Attachment 3," and a printed copy of the Road Centerline Description Cover Page(s) is appended hereto as "Attachment 4." The Appendices listed in "Attachment 4" that contain the actual road centerline descriptions are incorporated herein by reference.

#### This road may traverse:

Township 14 South Range 23 East, Section(s) 1,12, Salt Lake Base & Meridian Township 14 South Range 24 East, Section(s) 7,17,18,20,21, Salt Lake Base & Meridian See Attachment 1 above for a cartographic depiction of the course of this road.