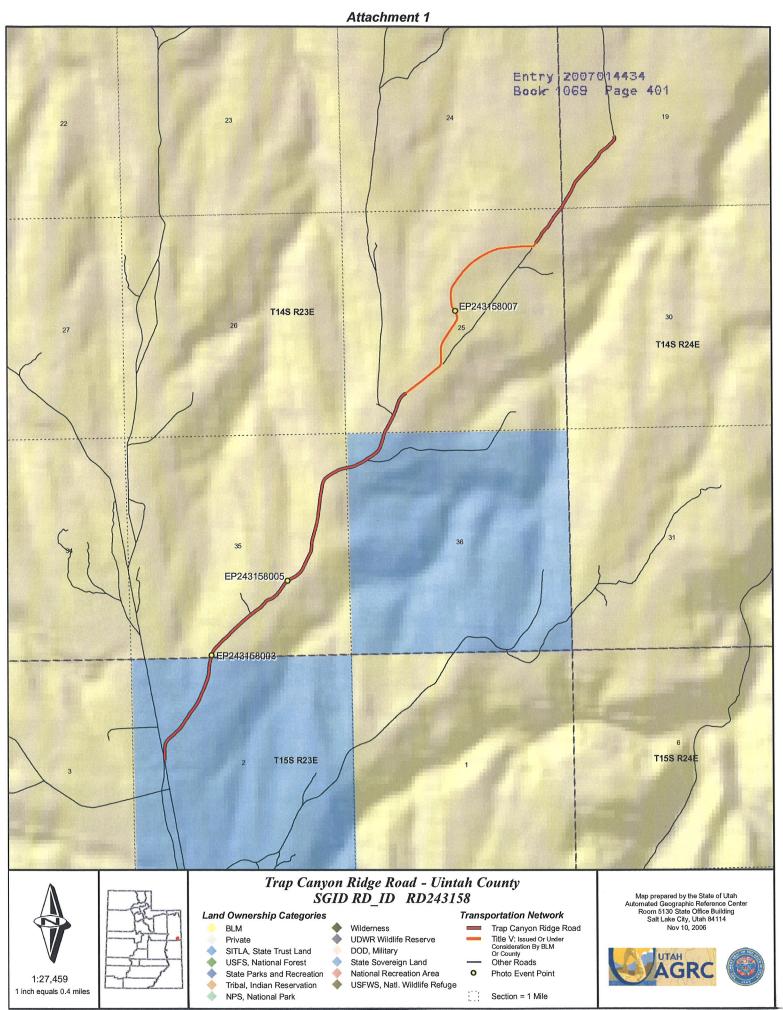

## **TO ALL WHOM THESE PRESENTS SHALL COME, Greeting:**

**Know ye,** This is an Amended Acknowledgment and Amended Notice of Acknowledgment made under Utah Code Sections 72-5-309 through 310 inclusive, that the grant of the United States of America of "the right of way for the construction of highways over public lands, not reserved for public uses" under United States Revised Statutes 2477 (43 U.S.C. Section 932 (repealed October 21, 1976, with proviso recognizing the validity of rights-of-way already established)) was accepted for and on behalf of the State of Utah and its political subdivision Uintah County as it pertains to the highway located in Uintah County known as Trap Canyon Ridge Road; County Road Number: 4620; State Geographic Information Database (SGID) Road Identification Number: RD243158. Total road length is 3.76 miles more or less.

A printed copy of a map showing the location of the road in said county is appended hereto as "Attachment 1," a printed copy of representative photos of the road is appended hereto as "Attachment 2," a printed copy of a description of the beginning and ending points of the entire road together with a list of Townships, Ranges and Sections that may be traversed by the road in said county is appended hereto as "Attachment 3," and a printed copy of the Road Centerline Description Cover Page(s) is appended hereto as "Attachment 4." The Appendices listed in "Attachment 4" that contain the actual road centerline descriptions are incorporated herein by reference.

This road may traverse:

Township 14 South Range 23 East, Section(s) 24,25,35,36, Salt Lake Base & Meridian Township 14 South Range 24 East, Section(s) 19, Salt Lake Base & Meridian Township 15 South Range 23 East, Section(s) 2, Salt Lake Base & Meridian See Attachment 1 above for a cartographic depiction of the course of this road.