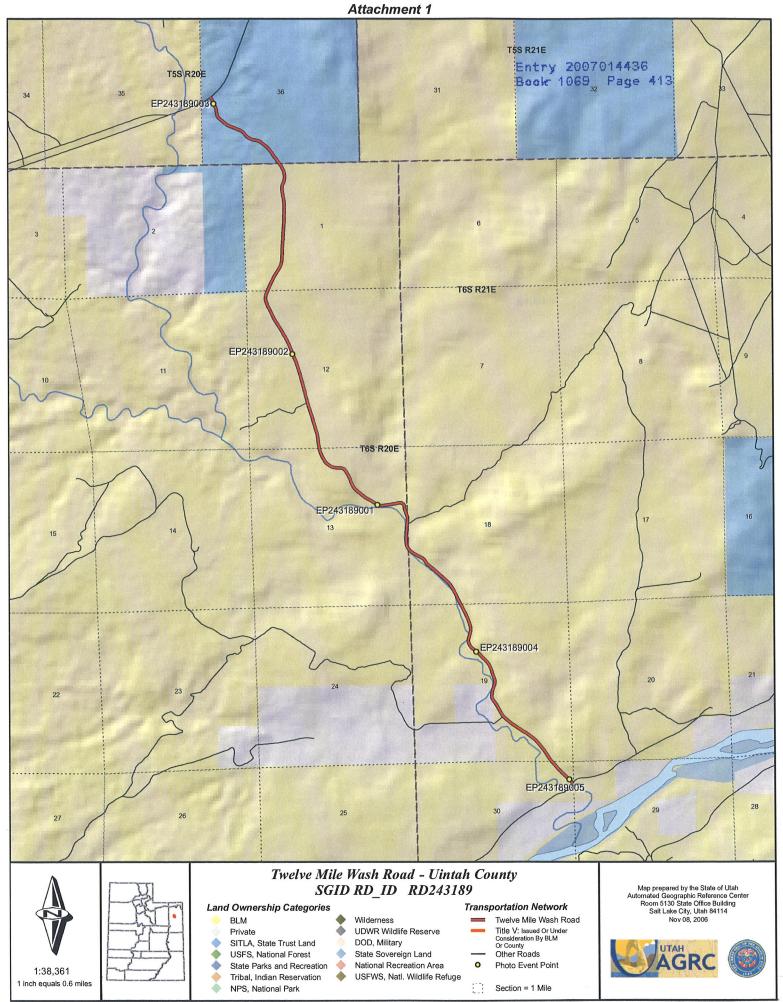

A printed copy of a map showing the location of the road in said county is appended hereto as "Attachment 1," a printed copy of representative photos of the road is appended hereto as "Attachment 2," a printed copy of a description of the beginning and ending points of the entire road together with a list of Townships, Ranges and Sections that may be traversed by the road in said county is appended hereto as "Attachment 3," and a printed copy of the Road Centerline Description Cover Page(s) is appended hereto as "Attachment 4." The Appendices listed in "Attachment 4" that contain the actual road centerline descriptions are incorporated herein by reference.

This road may traverse:

Township 5 South Range 20 East, Section(s) 36, Salt Lake Base & Meridian Township 6 South Range 20 East, Section(s) 1,12,13, Salt Lake Base & Meridian Township 6 South Range 21 East, Section(s) 18,19,30, Salt Lake Base & Meridian See Attachment 1 above for a cartographic depiction of the course of this road.