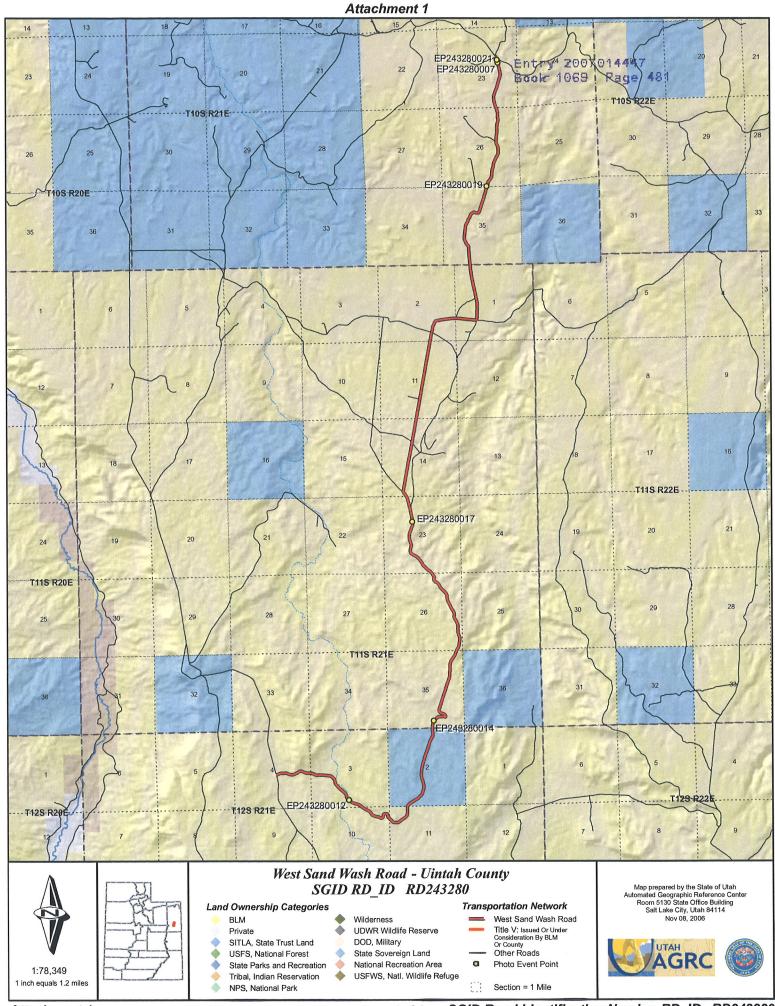

A printed copy of a map showing the location of the road in said county is appended hereto as "Attachment 1," a printed copy of representative photos of the road is appended hereto as "Attachment 2," a printed copy of a description of the beginning and ending points of the entire road together with a list of Townships, Ranges and Sections that may be traversed by the road in said county is appended hereto as "Attachment 3," and a printed copy of the Road Centerline Description Cover Page(s) is appended hereto as "Attachment 4." The Appendices listed in "Attachment 4" that contain the actual road centerline descriptions are incorporated herein by reference.

#### This road may traverse:

Township 10 South Range 21 East, Section(s) 23,26,35, Salt Lake Base & Meridian Township 11 South Range 21 East, Section(s) 1,2,11,14,23,26,35, Salt Lake Base & Meridian Township 12 South Range 21 East, Section(s) 2,3,4,10,11, Salt Lake Base & Meridian See Attachment 1 above for a cartographic depiction of the course of this road.