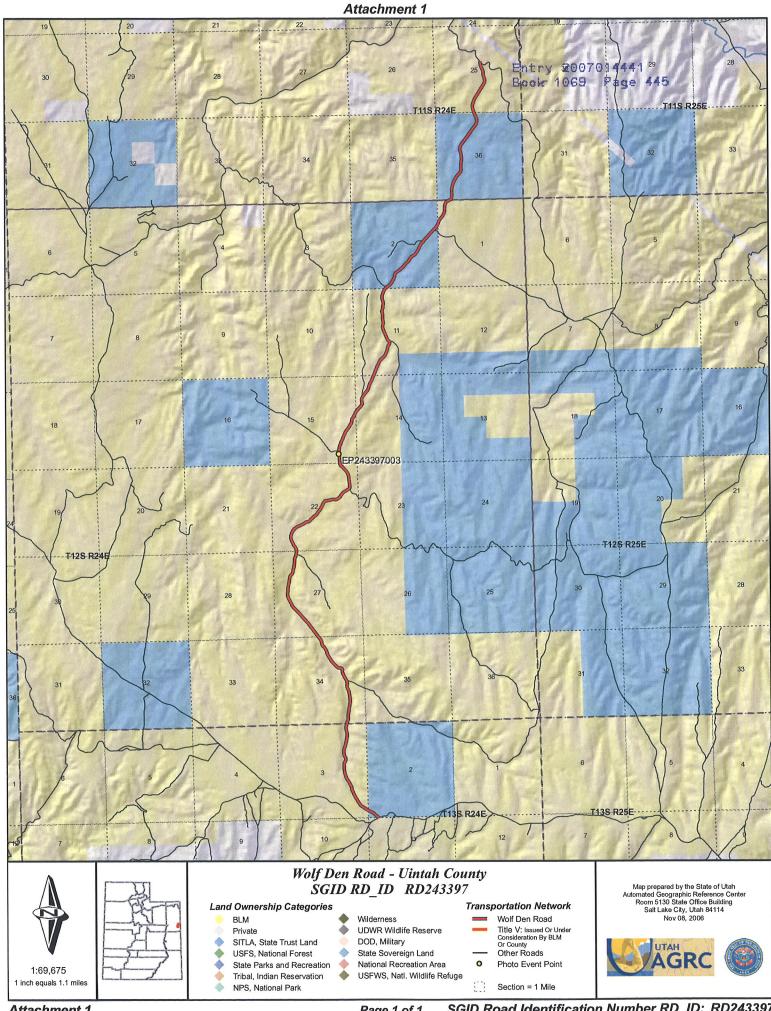

#### THE STATE OF UTAH

TO ALL WHOM THESE PRESENTS SHALL COME, Greeting: 1069 Page 443

**Know ye,** This is an Amended Acknowledgment and Amended Notice of Acknowledgment made under Utah Code Sections 72-5-309 through 310 inclusive, that the grant of the United States of America of "the right of way for the construction of highways over public lands, not reserved for public uses" under United States Revised Statutes 2477 (43 U.S.C. Section 932 (repealed October 21, 1976, with proviso recognizing the validity of rights-of-way already established)) was accepted for and on behalf of the State of Utah and its political subdivision Uintah County as it pertains to the highway located in Uintah County known as Wolf Den Road; County Road Number: 4280; State Geographic Information Database (SGID) Road Identification Number: RD243397. Total road length is 10.2 miles more or less.

SGID RD\_ID RD243397

Map prepared by the State of Utah Automated Geographic Reference Center Room 5130 State Office Building Salt Lake City, Utah 84114 November 8, 2006

### This road may traverse:

Township 11 South Range 24 East, Section(s) 25,36, Salt Lake Base & Meridian Township 12 South Range 24 East, Section(s) 1,2,11,14,15,22,27,34, Salt Lake Base & Meridian Township 13 South Range 24 East, Section(s) 2,3,11, Salt Lake Base & Meridian See Attachment 1 above for a cartographic depiction of the course of this road.